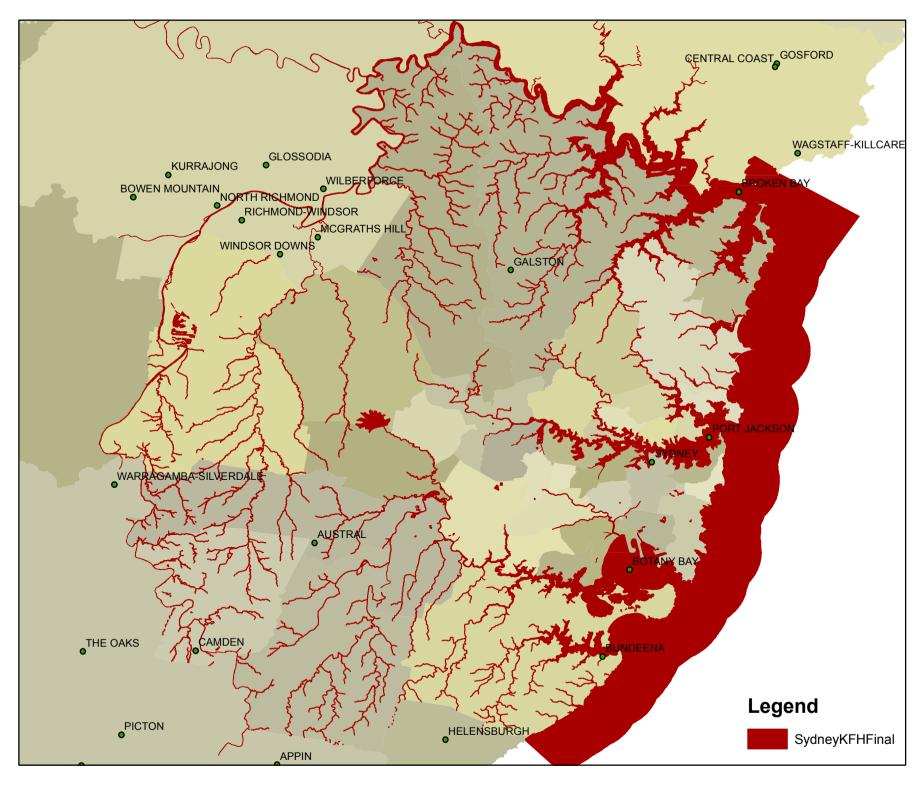

## Key Fish Habitat LGAs in SYDNEY AREA

Source: data from the Australian Geoscience, NSW DPI, NSW DECC and NSW LPI Datum: Geocentric Datum of Australia (GDA) Grid: Mapping Grid of Australia (MGA94)

The State of New South Wales, the Department of Primary ndustries, its employees, officers, agents or servants are not esponsible for the result of any actions taken on the basis of the information contained on the map, or for any errors, omissions or inaccuracies that may occur on this map.

Prepared by GIS section, Fisheries Ecosystems Branch, Division of Fisheries, Compliance and Regional Relations, NSW DPI.

NSW DEPARTMENT OF PRIMARY INDUSTRIES