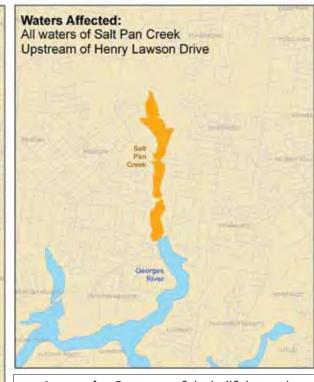

## DO NOT EAT FISH OR SHELLFISH

Do not eat fish shellfish caught from these waters.

**CAUGHT IN GEORGES RIVER AND ITS** TRIBUTARIES UPSTREAM FROM RABAUL ROAD BOAT RAMP AT GEORGES HALL, **INCLUDING PROSPECT CREEK, CABRAMATTA CREEK AND CHIPPING NORTON LAKE AND SALT** PAN CREEK AND ITS TRIBUTARIES, UPSTREAM OF HENRY LAWSON DRIVE AT PADSTOW.