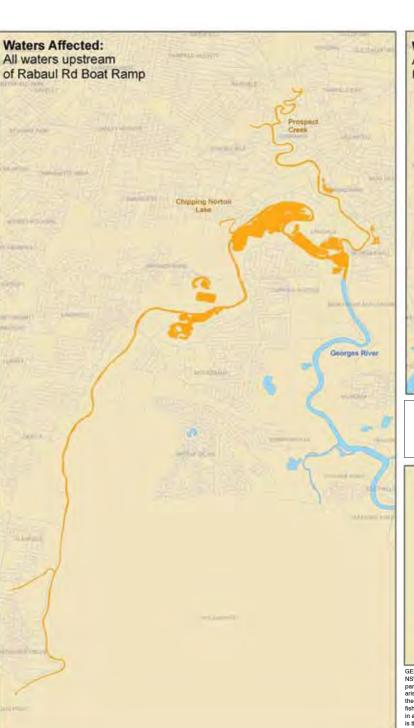

## DO NOT EAT FISH OR SHELLFISH

Do not eat fish shellfish caught from these waters.

**CAUGHT IN GEORGES RIVER AND ITS** TRIBUTARIES UPSTREAM FROM RABAUL ROAD BOAT RAMP AT GEORGES HALL, **INCLUDING PROSPECT CREEK, CABRAMATTA CREEK AND CHIPPING NORTON LAKE AND SALT** PAN CREEK AND ITS TRIBUTARIES, UPSTREAM OF HENRY LAWSON DRIVE AT PADSTOW.