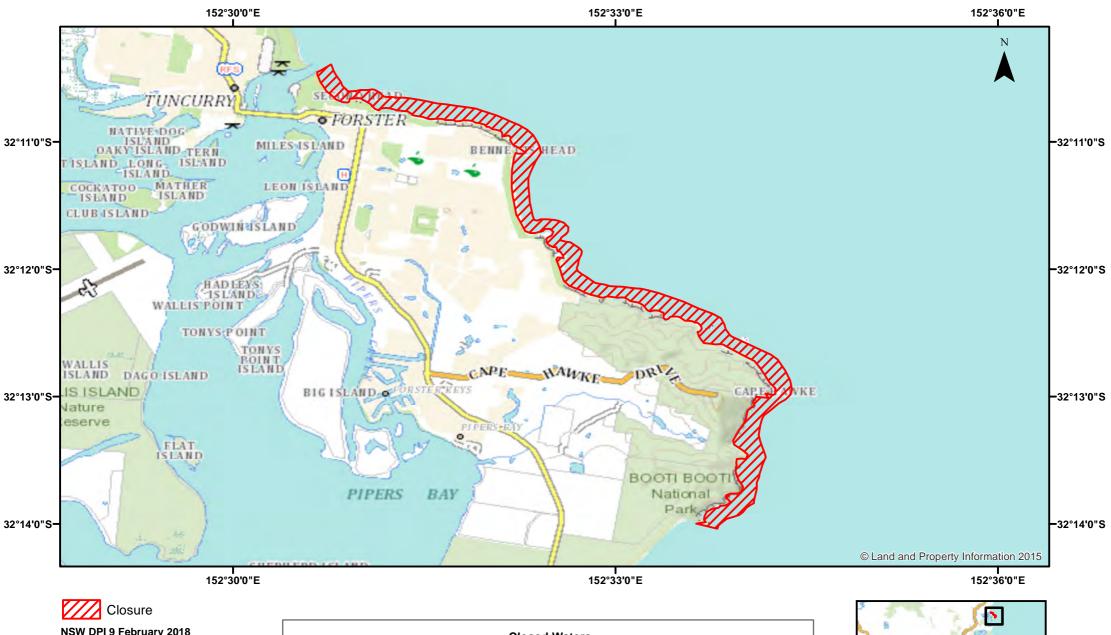

## Ocean Hauling - Wallis Lake entrance to Seven Mile Beach

NSW DPI 9 February 2018 Coordinates are shown in WGS84

## **Closed Waters**

The whole of the waters adjacent to the shoreline between the Wallis Lake entrance and the northern end of Seven Mile Beach, including Forster Beach, Pebbly Beach, One Mile Beach, Burgess Beach, Lobster Pot Beach and McBrides Beach.