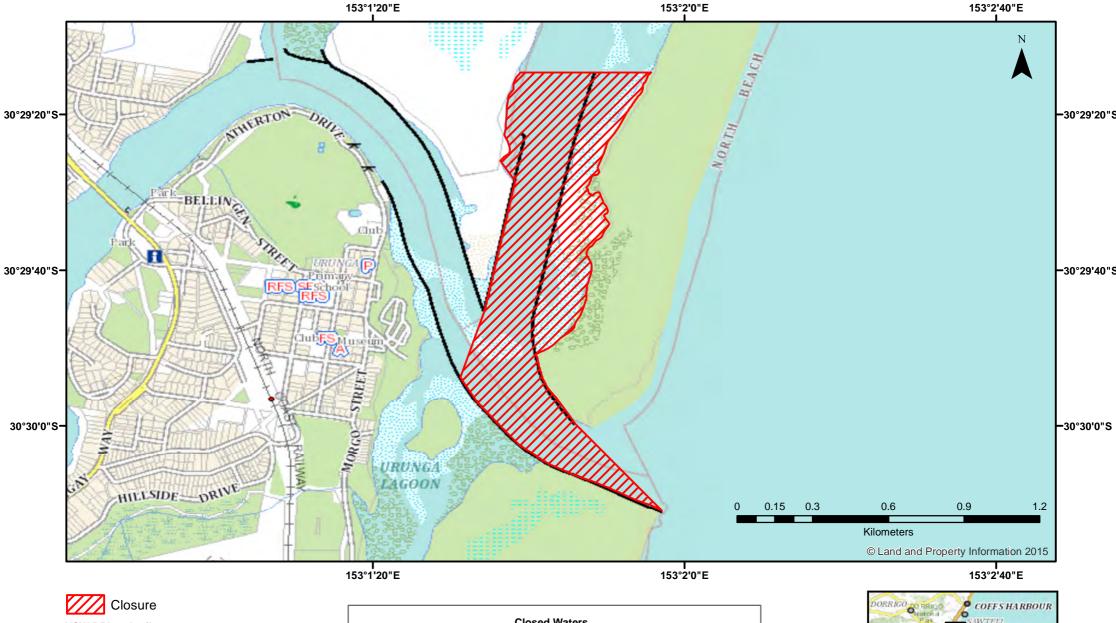

## **Bellinger River**

NSW DPI 18 April 2018 Coordinates are shown in WGS84

Notice to Map Users Additional closures may apply. Primary Industries and its employees disclaim all liability for any actions or consequences arising from the use of this information. This map is not to be used for navigational purposes as it is indicative only and not guaranteed to be free of error or omission.

## **Closed Waters**

The whole of the waters of Bellinger River and its tributaries, downstream from a line drawn east-west across the river and intersecting the northern extremity of the northern breakwater.

> **Prohibited Method** Trap, other than a bait trap.