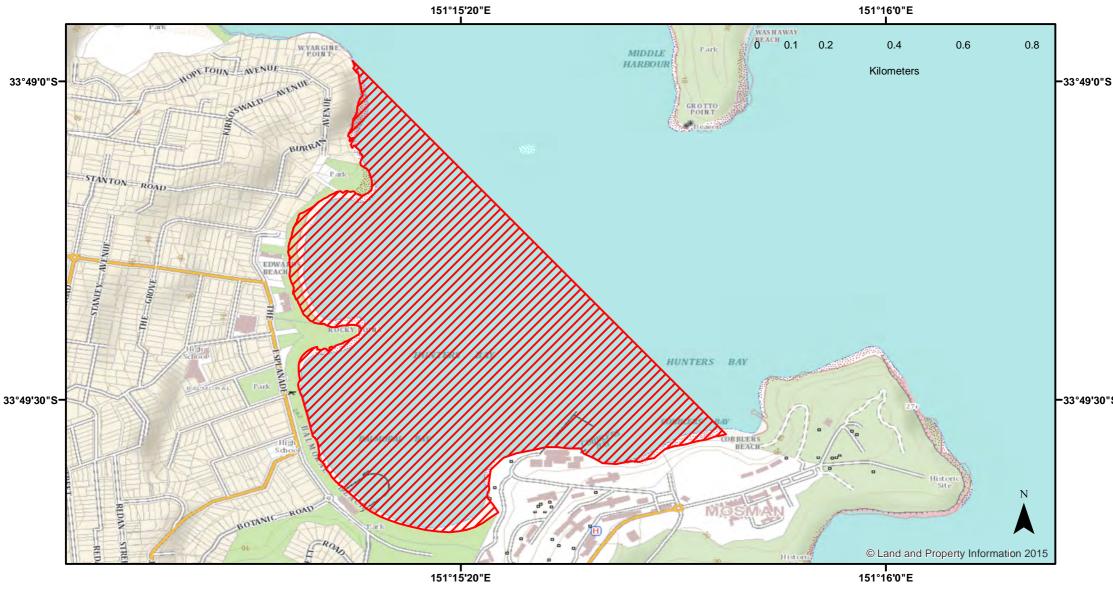

## Port Jackson (Hunters Bay) - Nets

NSW DPI 2 May 2018 Coordinates are shown in WGS84

Notice to Map Users

Additional closures may apply. Primary Industries and its employees disclaim all liability for any actions or consequences arising from the use of this information. This map is not to be used for navigational purposes as it is indicative only and not guaranteed to be free of error or omission.

## **Closed Waters**

The whole of the waters of Hunters Bay, Middle Harbour, enclosed by a line drawn generally south-easterly from Wyargine Point to the western end of Cobblers Beach.

Prohibited Method Net other than a landing net.

Closed Period

January to March (inclusive) and October to December (inclusive) in each year.