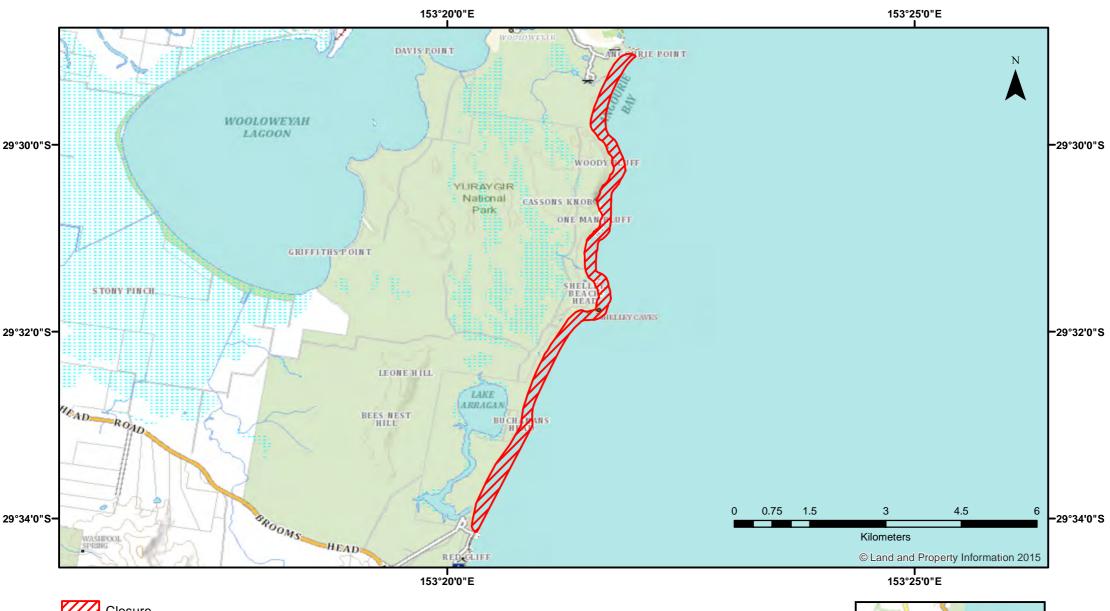

## **Ocean Hauling - Angourie Beach to Rocky Point (Lake Arragan Entrance)**

Closure

NSW DPI 13 February 2018 Coordinates are shown in WGS84

Notice to Map Users Additional closures may apply. Primary Industries and its employees disclaim all liability for any actions or consequences arising from the use of this information. This map is not to be used for navigational purposes as it is indicative only and not guaranteed to be free of error or omission.

## Closed Waters The whole of the waters adjacent to the shoreline between Angourie Point and Rocky Point (directly north of Red Cliff Beach) including Angourie Bay, Little Shelley Beach, Shelley Beach and Plumbago Beach.