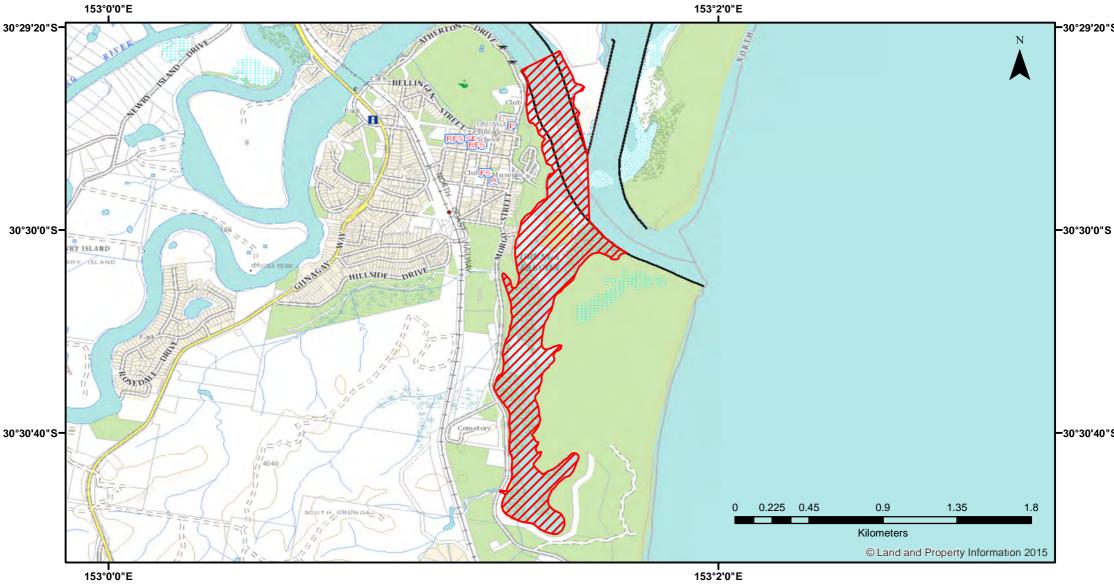

## **Kalang River**

NSW DPI 18 April 2018 Coordinates are shown in WGS84

Notice to Map Users Additional closures may apply. Primary Industries and its employees disclaim all liability for any actions or consequences arising from the use of this information. This map is not to be used for navigational purposes as it is indicative only and not guaranteed to be free of error or omission.

## **Closed Waters**

The whole of the waters of Kalang River and Urunga Lagoon and their tributaries, downstream from a line drawn northeast across the river from the northern extremity of the southern training wall.

> **Prohibited Method** Trap, other than a bait trap.