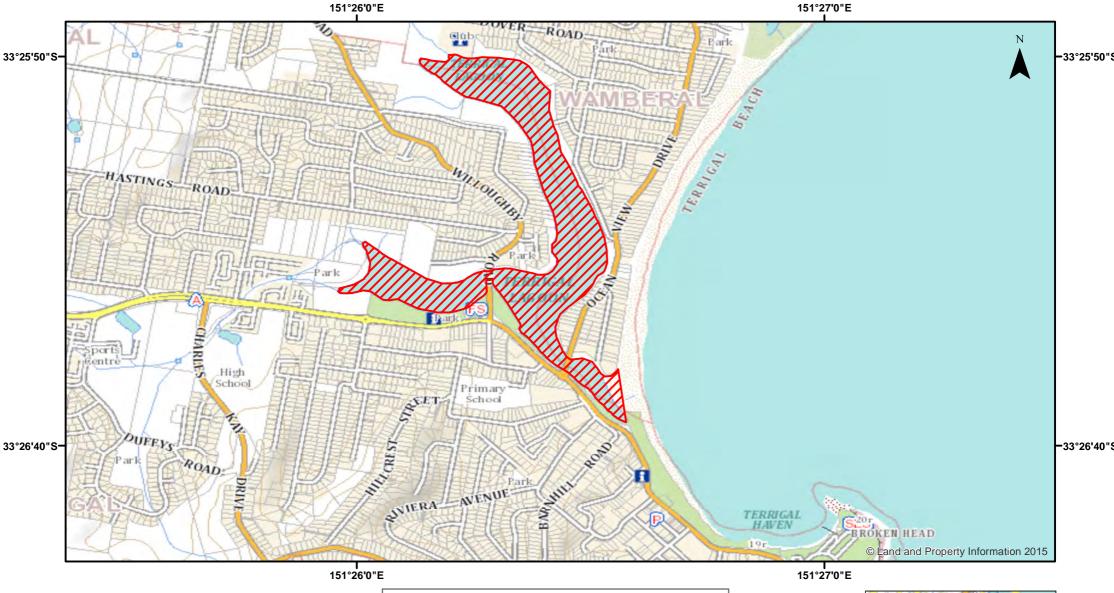

## **Terrigal Lagoon**

NSW DPI 26 April 2018 Coordinates are shown in WGS84

Notice to Map Users Additional closures may apply. Primary Industries and its employees disclaim all liability for any actions or consequences arising from the use of this information. This map is not to be used for navigational purposes as it is indicative only and not guaranteed to be free of error or omission.

## **Closed Waters** The whole of the waters of Terrigal Lagoon and its tributaries.

**Prohibited Method** A Hoop or Lift net, a Hand-Hauled Prawn net, a Push or Scissors net (prawns), a Crab trap or a Lobster trap.