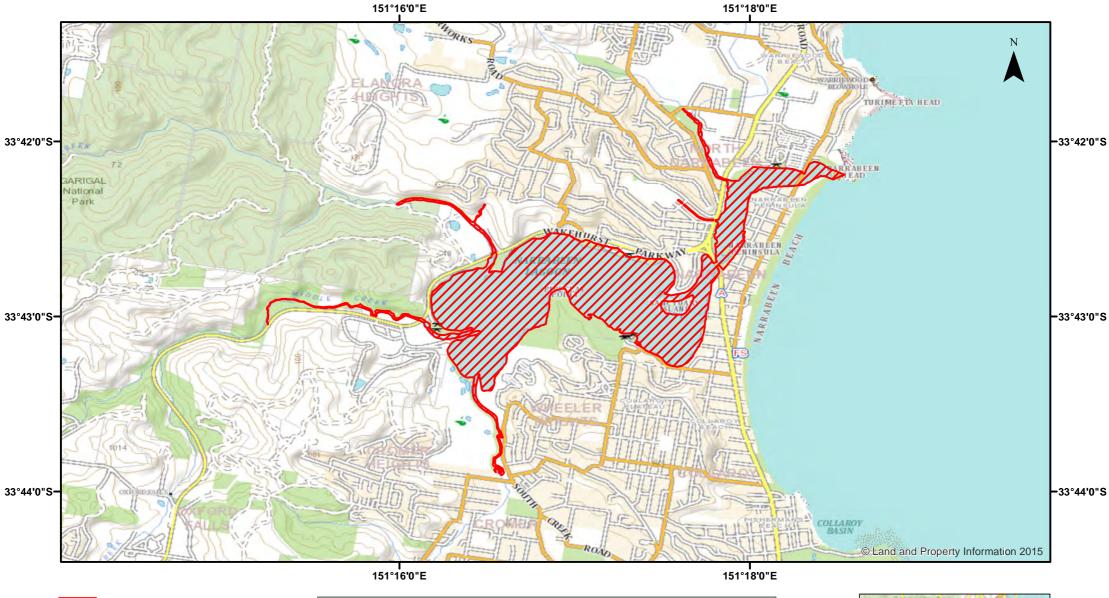

## Narrabeen Lake

NSW DPI 30 April 2018 Coordinates are shown in WGS84

Notice to Map Users Additional closures may apply. Primary Industries and its employees disclaim all liability for any actions or consequences arising from the use of this information. This map is not to be used for navigational purposes as it is indicative only and not guaranteed to be free of error or omission.

## **Closed Waters**

The whole of the waters of Narrabeen Lake and its tributaries (including Deep Creek, Middle Creek, South Creek and Mullet Creek and their tributaries).