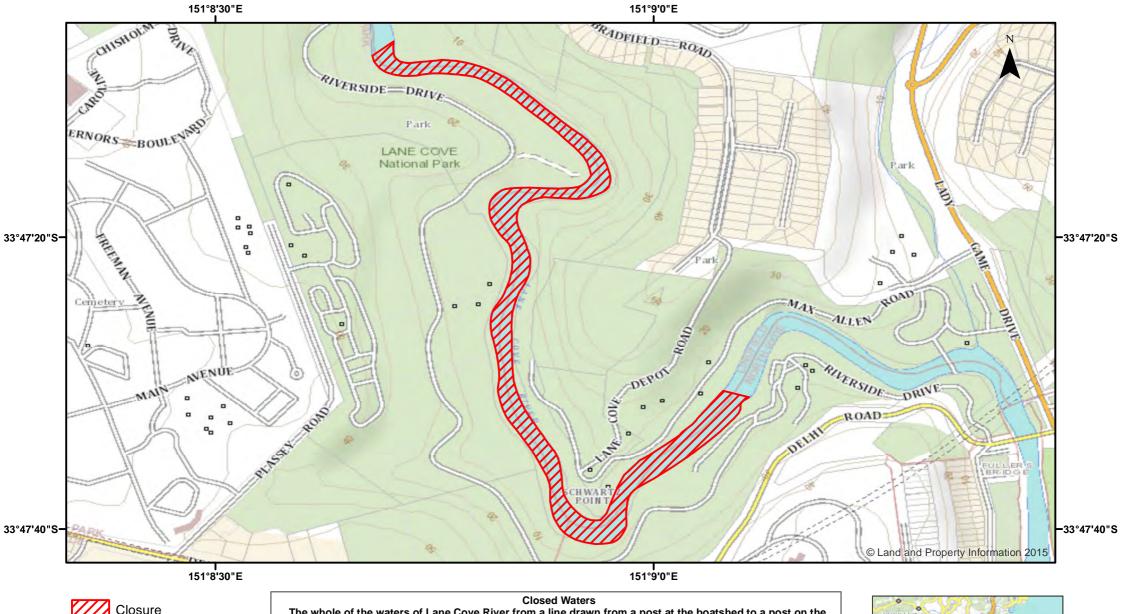

## Lane Cove River (Boatshed to Fern Valley)

**NSW DPI 2 May 2018** Coordinates are shown in WGS84

The whole of the waters of Lane Cove River from a line drawn from a post at the boatshed to a post on the opposite bank upstream to a line drawn across the river between two posts on opposite sides of the river, at picnic area number 20 (Fern Valley).