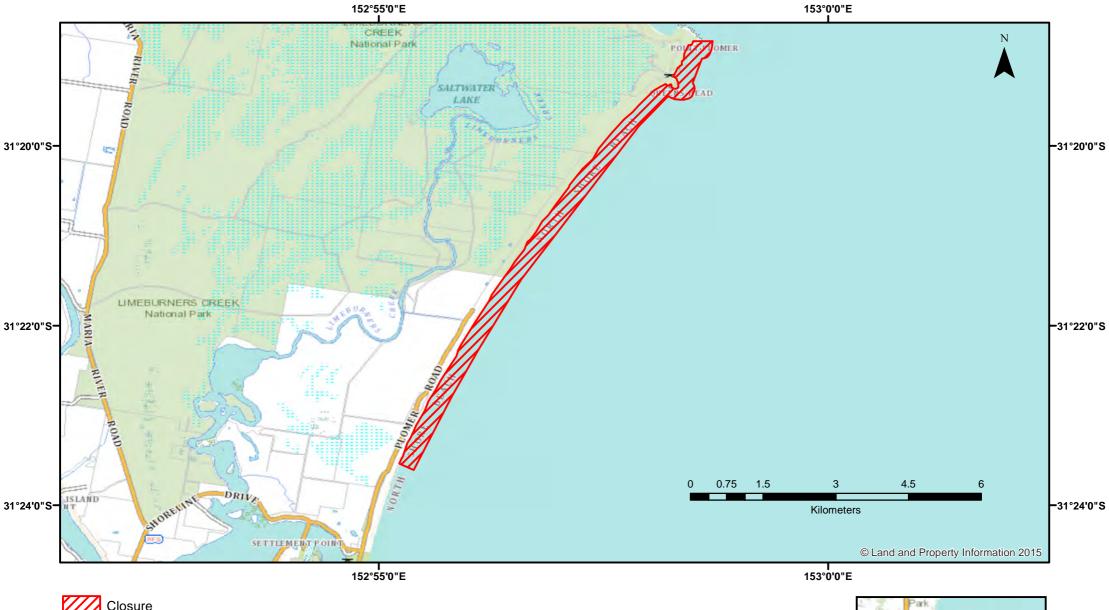

## **Ocean Hauling - North Shore Beach**

**NSW DPI 8 February 2018** Coordinates are shown in WGS84

Notice to Map Users

Additional closures may apply. Primary Industries and its employees disclaim all liability for any actions or consequences arising from the use of this information. This map is not to be used for navigational purposes as it is indicative only and not guaranteed to be free of error or omission.

## **Closed Waters**

The whole of the waters adjacent to the shoreline between the easternmost extremity of Point Plomer to a point on North Shore Beach 3.5km generally north of the wall travelling along the beach at Pelican Point.