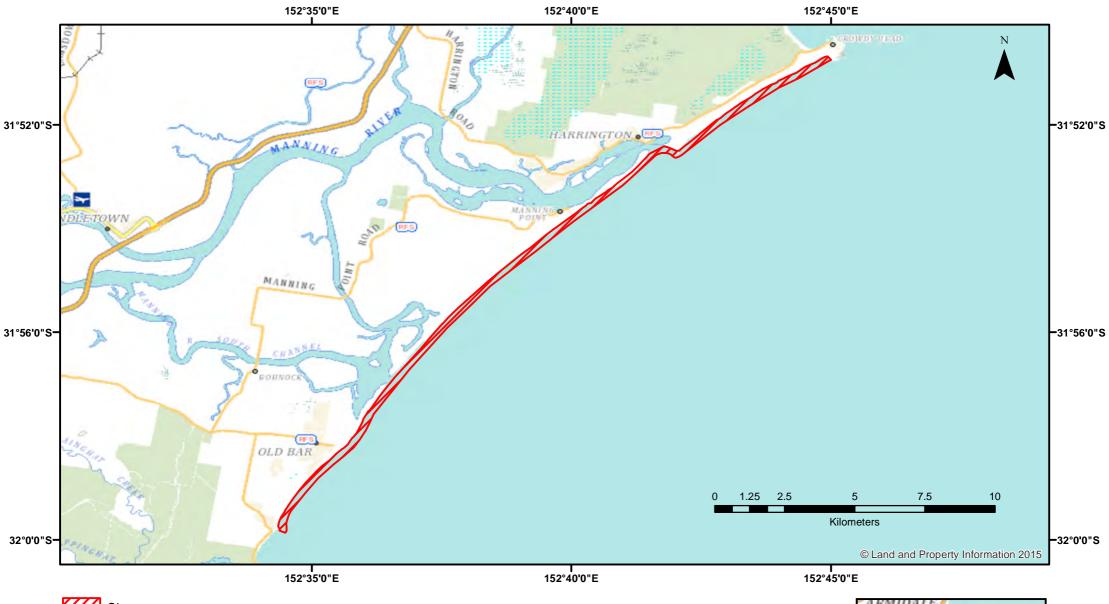

## Ocean Hauling - Crowdy Head to Wallabi Point

**NSW DPI 8 February 2018** Coordinates are shown in WGS84

Notice to Map Users

Additional closures may apply. Primary Industries and its employees disclaim all liability for any actions or consequences arising from the use of this information. This map is not to be used for navigational purposes as it is indicative only and not guaranteed to be free of error or omission.

## **Closed Waters**

The whole of the waters adjacent to the shoreline between the southwesternmost point of Crowdy Head and Wallabi Point, including the entrance to the Manning River and Old Bar Beach.