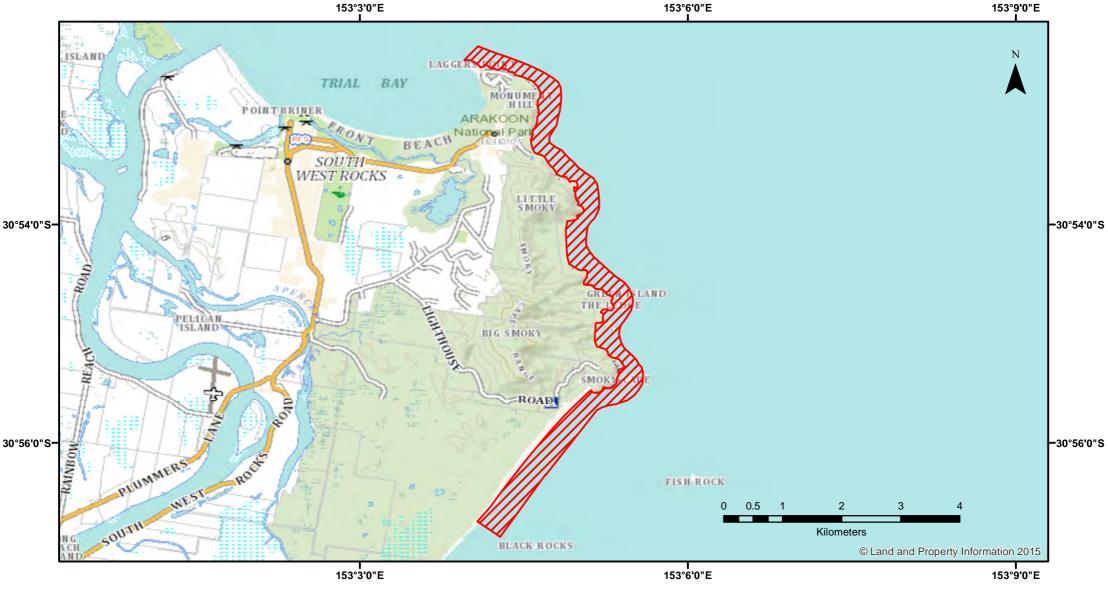

## **Ocean Hauling - Smoky Cape**

NSW DPI 15 February 2018 Coordinates are shown in WGS84

Notice to Map Users

Additional closures may apply. Primary Industries and its employees disclaim all liability for any actions or consequences arising from the use of this information. This map is not to be used for navigational purposes as it is indicative only and not guaranteed to be free of error or omission.

## **Closed Waters**

Laggers Point south to a point due west of Black Rocks (approximately 3,000 metres south from Smoky Cape)

Closure Period
From 1 October to the last day in February in the succeeding year