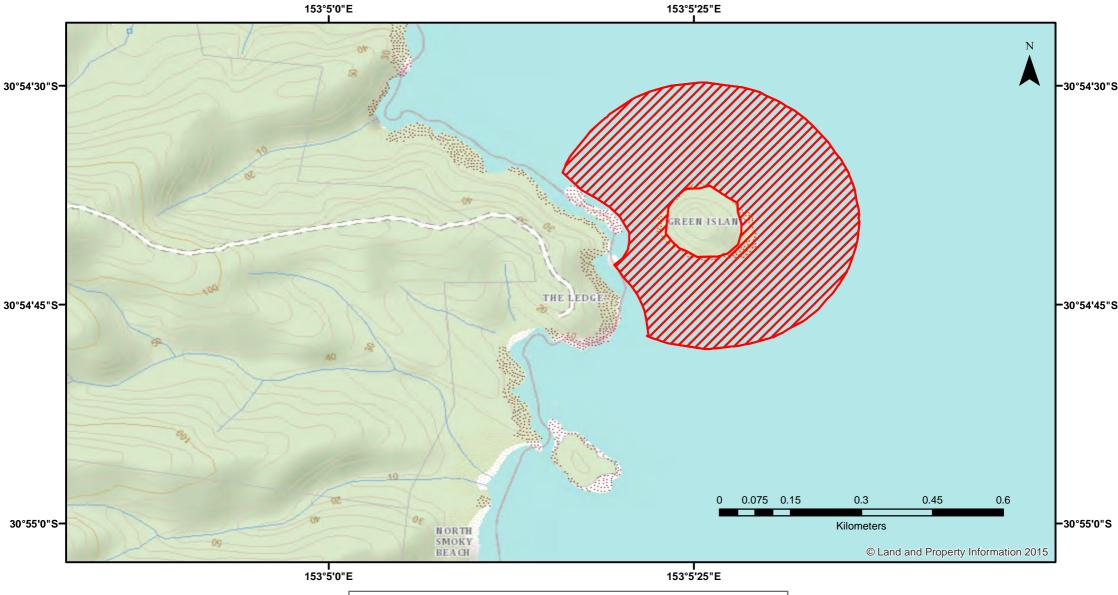

## Ocean Trawling - Green Island (South West Rocks)

NSW DPI 12 March 2018 Coordinates are shown in WGS84

Notice to Map Users

Additional closures may apply. Primary Industries and its employees disclaim all liability for any actions or consequences arising from the use of this information. This map is not to be used for navigational purposes as it is indicative only and not guaranteed to be free of error or omission.

## **Closed Waters**

The waters extending 200 metres in all directions from the mean high water mark of Green Island excluding the waters within 50 metres of the mainland shore.

Prohibited Method Otter trawl net (prawns).

> Closure Period All year