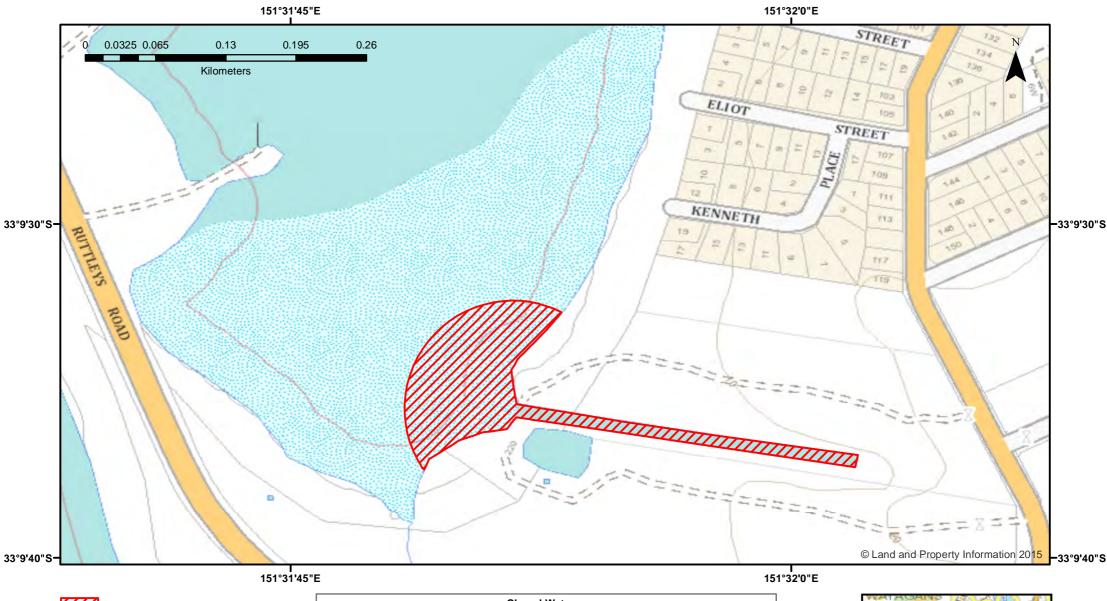

## **Lake Macquarie - Vales Point Power Station**

NSW DPI 20 April 2018 Coordinates are shown in WGS84

Notice to Map Users

Additional closures may apply. Primary Industries and its employees disclaim all liability for any actions or consequences arising from the use of this information. This map is not to be used for navigational purposes as it is indicative only and not guaranteed to be free of error or omission.

## **Closed Waters**

The whole of the waters of the Vales Point power station outlet canal, and the waters within 100 metres of the canal extremity.

Prohibited Method Any Method

Period Closed 6pm on each day to 6am on the following day in May to August (inclusive) in each year