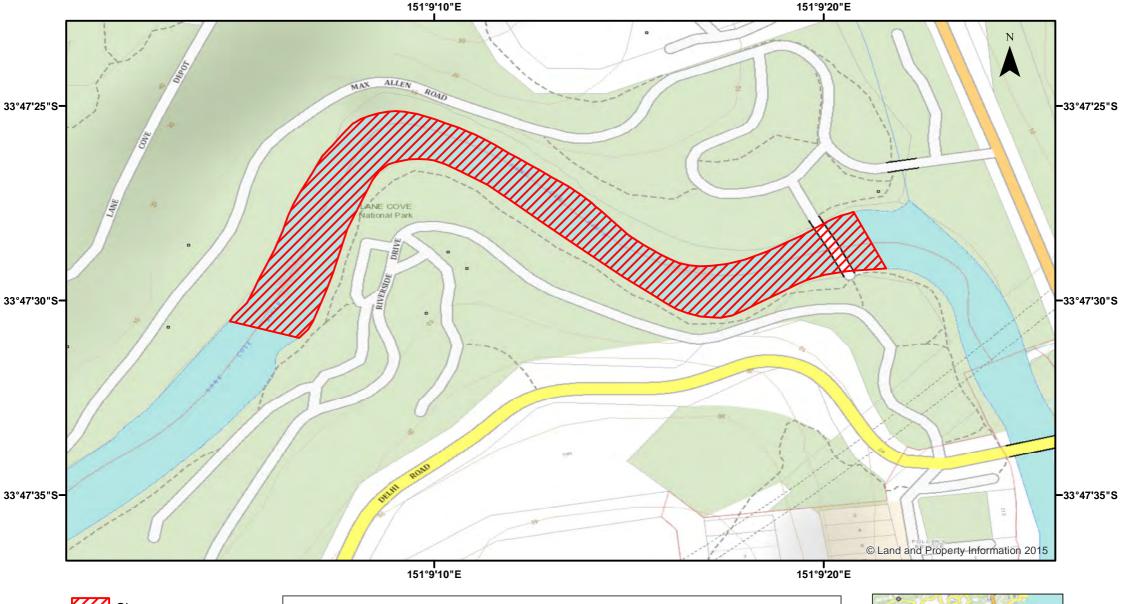

## Lane Cover River (Little Blue Gum Creek to Boatshed)

**NSW DPI 2 May 2018** Coordinates are shown in WGS84

Notice to Map Users

Additional closures may apply. Primary Industries and its employees disclaim all liability for any actions or consequences arising from the use of this information. This map is not to be used for navigational purposes as it is indicative only and not guaranteed to be free of error or omission.

## **Closed Waters**

The whole of the waters of Lane Cove River and its tributaries, from a line drawn between two posts on opposite banks of the river at the junction of Little Blue Gum Creek, approximately 50 metres downstream from the weir, upstream to a line drawn from a post at the boatshed to a post on the opposite bank.

## **Prohibited Method** Any method