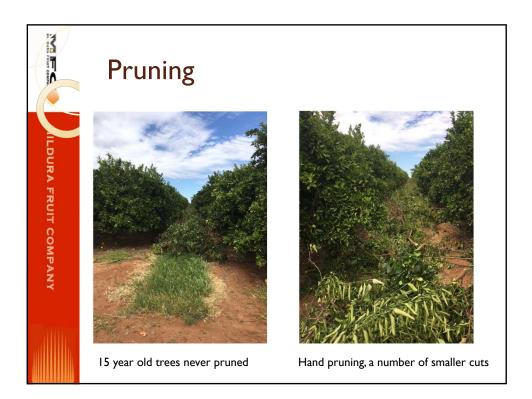

## **Pruning - Benefits**

A DURA FRUIT COMP

LDURA FRUIT COMPANY

- Regenerate the tree & optimise tree health
- Encourages stronger flowers and larger fruit
- Allows light inside the canopy
- Growing fruit throughout the canopy
- Reduce wind blemish
- Improve spray penetration
- Improve pest and disease control
- Increase yield