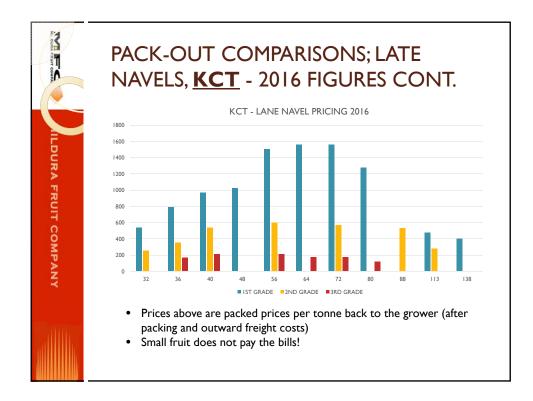

| NUM PRIVICE       | PACK-OUT COMPARISONS; LAT<br>NAVELS, <u>KCT</u> – 2016 FIGURES                                          |                                                                            |               |                 |
|-------------------|---------------------------------------------------------------------------------------------------------|----------------------------------------------------------------------------|---------------|-----------------|
|                   |                                                                                                         |                                                                            | HIGHER        | LOWER           |
|                   |                                                                                                         | GROSS RETURN/TONNE                                                         | \$984         | \$461           |
| DUR               |                                                                                                         | GROSS RETURN/BIN                                                           | \$412         | \$172           |
| AF                |                                                                                                         | IST GRADE PACK-OUT                                                         | 16.8 CTNS/BIN | 6.2 CTNS/BIN    |
| JRA FRUIT COMPANY |                                                                                                         | IST GRADE - KCT COMPONENT                                                  | 14.4 CTNS/BIN | I.6 CTNS/BIN    |
| CO                |                                                                                                         |                                                                            |               |                 |
| MP/               |                                                                                                         |                                                                            |               |                 |
| AN.               |                                                                                                         |                                                                            |               |                 |
|                   | <ul> <li>N.B. converted to C31 equiv. cartons (16Kg)</li> </ul>                                         |                                                                            |               |                 |
|                   | <ul> <li>Gross returns back to grower (excl. inward freight &amp; levies)</li> </ul>                    |                                                                            |               |                 |
| allin             | <ul> <li>Higher pricing orchards all had high pack-outs due to wind-breaks a regular pruning</li> </ul> |                                                                            |               | vind-breaks and |
|                   | •                                                                                                       | • Note grower with lower pack-out/pricing had excessive scale/blemish etc. |               |                 |