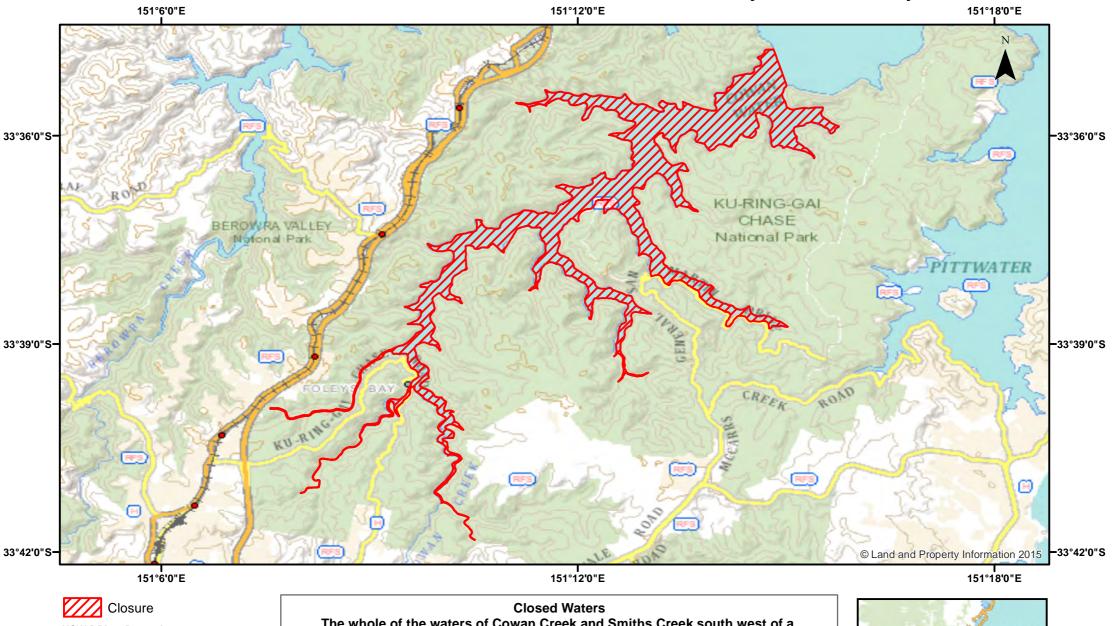

The whole of the waters of Cowan Creek and Smiths Creek south west of a line drawn between the north eastern most corner of Eleanor Bluffs and the north western most corner of Challenger Head adjacent to the Port Hand navigation marker on Challenger Head.