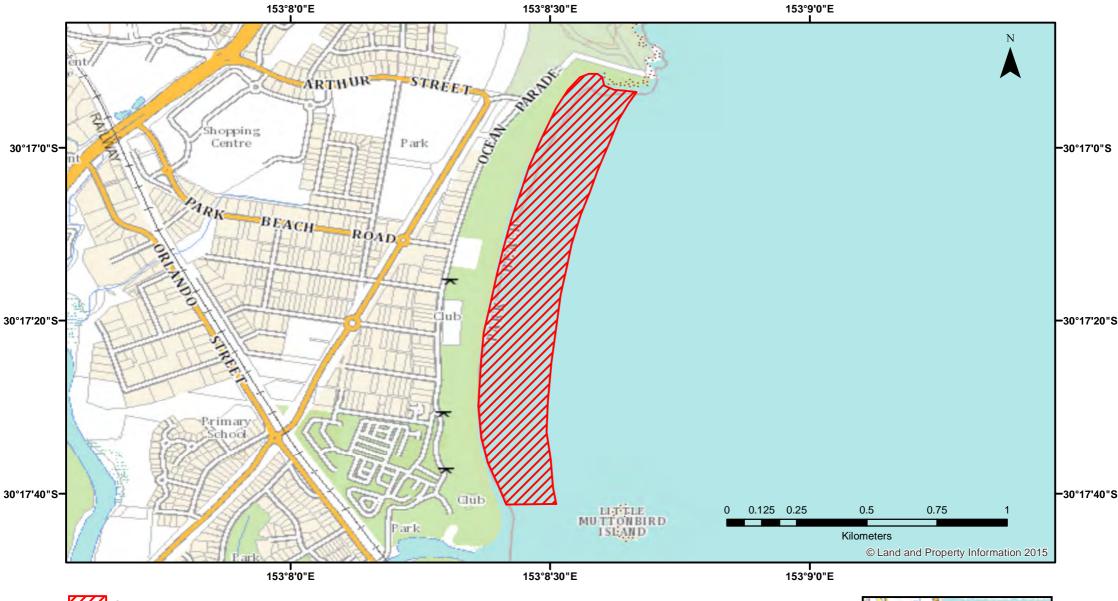

## **Ocean Hauling - Park Beach**

## **Closed Waters**

The whole of the waters adjacent to the shoreline between Macauleys Headland and a line drawn east from the shoreline passing through the northern-most point of Little Muttonbird Island (east of the entrance of Coffs Creek).