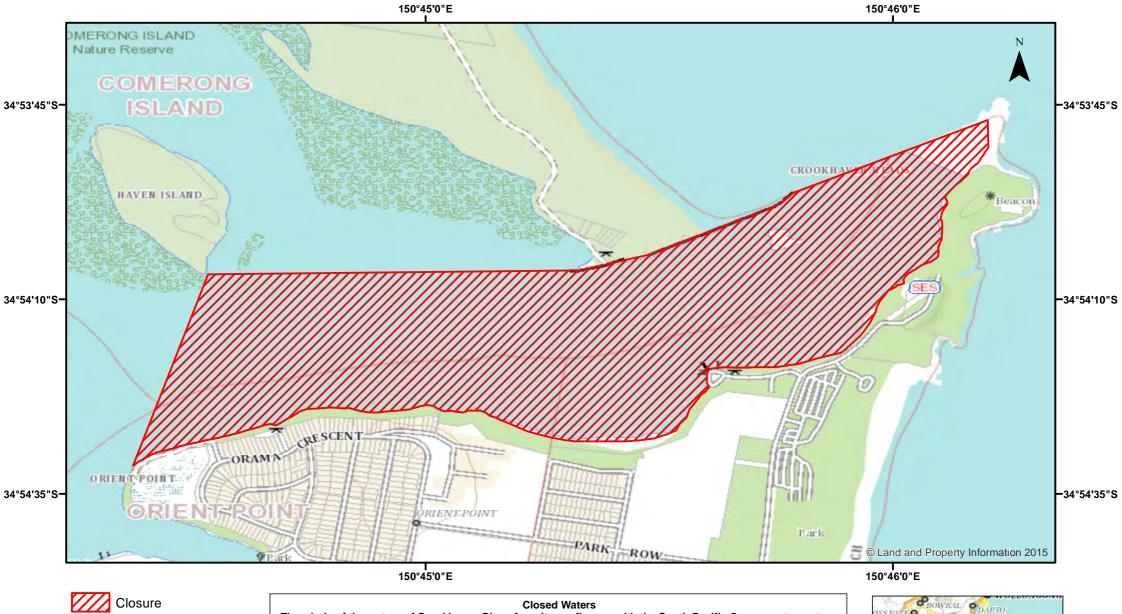

## **Crookhaven River Entrance - Traps**

NSW DPI 29 May 2018 Coordinates are shown in WGS84

Notice to Map Users

Additional closures may apply. Primary Industries and its employees disclaim all liability for any actions or consequences arising from the use of this information. This map is not to be used for navigational purposes as it is indicative only and not guaranteed to be free of error or omission.

The whole of the waters of Crookhaven River, from its confluence with the South Pacific Ocean upstream to a line drawn from the western extremity of Orient Point, generally northeasterly to the southeastern extremity of Haven Island, then generally easterly to the western extremity of the training wall of Comerong Island.

## Prohibited Method Trap other than a bait trap.