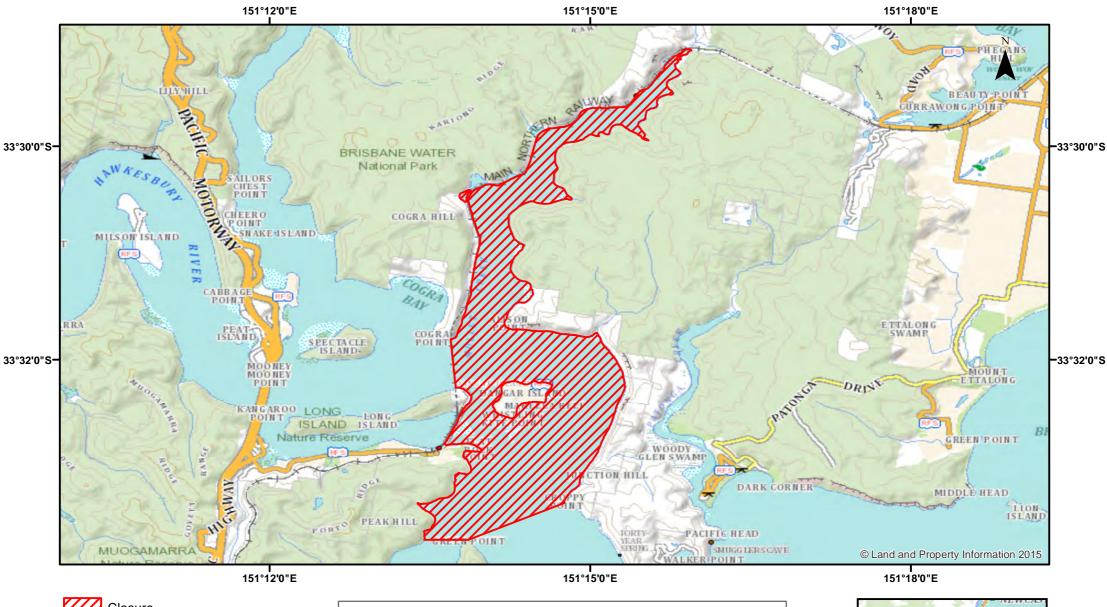

## **Estuary Prawn Trawl - Dangar Island, Brooklyn**

NSW DPI 16 January 2018 Coordinates are shown in WGS84

Notice to Map Users

Additional closures may apply. Primary Industries and its employees disclaim all liability for any actions or consequences arising from the use of this information. This map is not to be used for navigational purposes as it is indicative only and not guaranteed to be free of error or omission.

## **Closed Waters**

The whole of the waters from a line drawn from the most westerly point of Croppy Point to the most northerly point of Green Point, upstream to the rail bridge at Brooklyn.