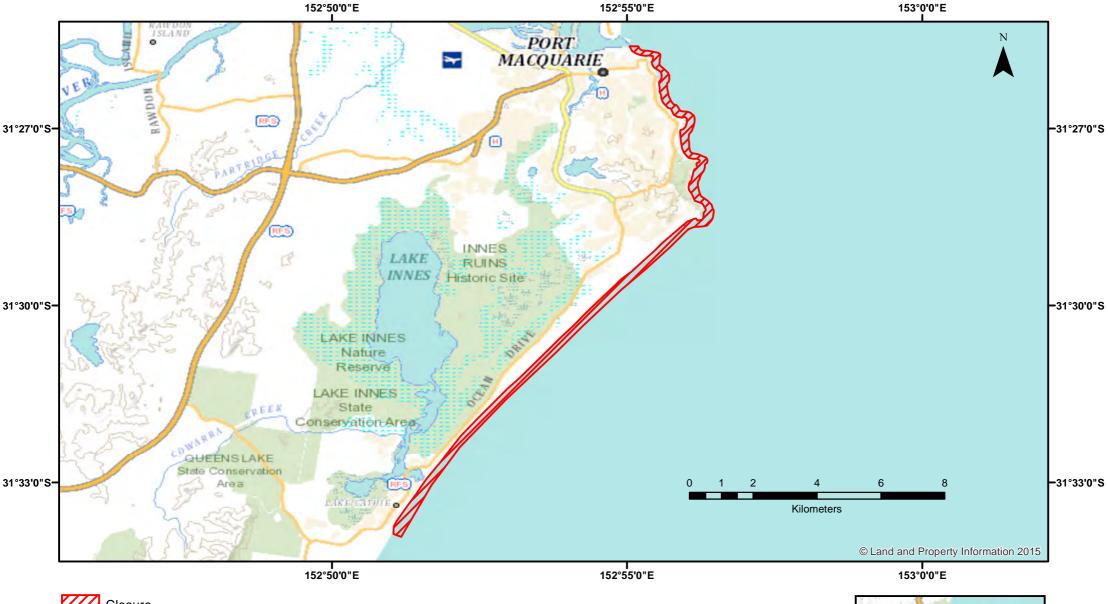

## Ocean Hauling - Port Macquarie to Middle Rock Point

NSW DPI 8 February 2018 Coordinates are shown in WGS84

## **Closed Waters**

The whole of the waters adjacent to the shoreline between the southern wall of the entrance to the Hastings River and Middle Rock Point (south of Lighthouse Beach), including Town Beach, Oxleys Beach, Rocky Beach, Flynns Beach, Nobbys Beach, Shelly Beach, Miners Beach and Lighthouse Beach.