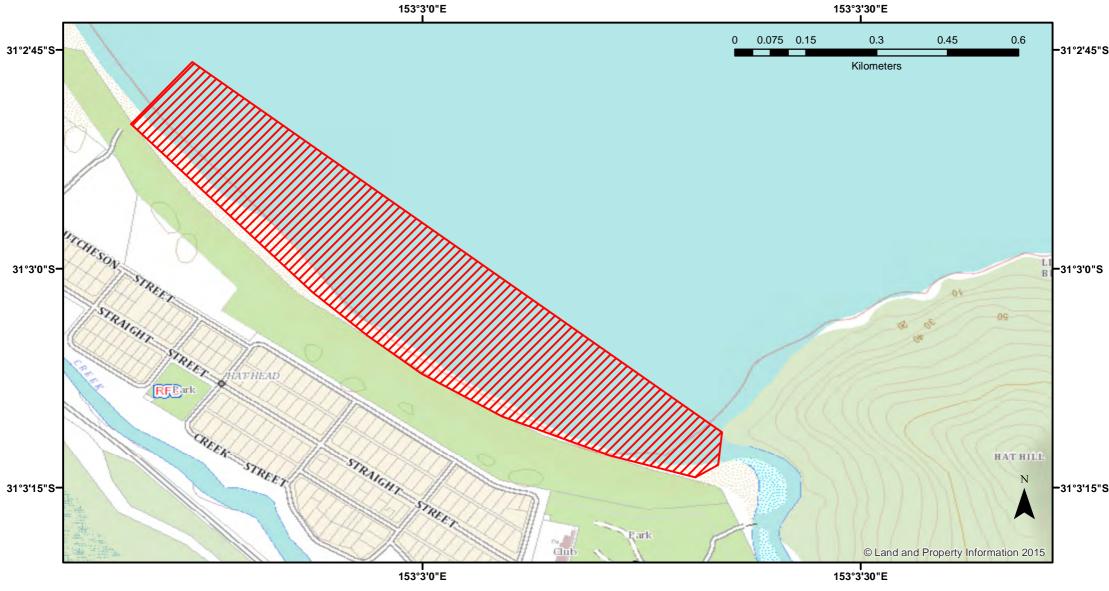

## Ocean Hauling - Hat Head Beach

NSW DPI 15 February 2018 Coordinates are shown in WGS84

Notice to Map Users

Additional closures may apply. Primary Industries and its employees disclaim all liability for any actions or consequences arising from the use of this information. This map is not to be used for navigational purposes as it is indicative only and not guaranteed to be free of error or omission.

## Closed Waters

That portion of Hat Head Beach for a distance of 1,000 metres from Korogoro Creek mouth, north to a pedestrian access no. 6

## Closure Period

Between sunrise and sunset in the period from 15 December to 31 January in the succeeding year