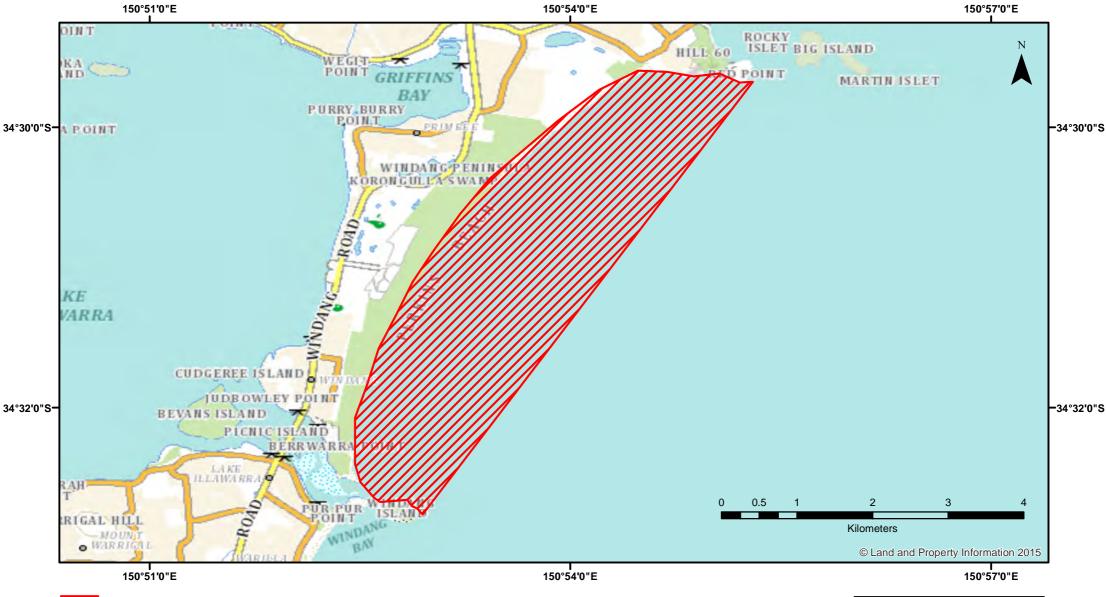

## Ocean Trawling - Port Kembla (Red Point to Windang Island)

NSW DPI 12 March 2018 Coordinates are shown in WGS84

Notice to Map Users

Additional closures may apply. Primary Industries and its employees disclaim all liability for any actions or consequences arising from the use of this information. This map is not to be used for navigational purposes as it is indicative only and not guaranteed to be free of error or omission.

## Closed Waters

The whole of the waters west of a line drawn from the most eastern extremity of Red Point south to the most eastern extremity of Windang Island.

Prohibited Method Otter trawl net (prawns)