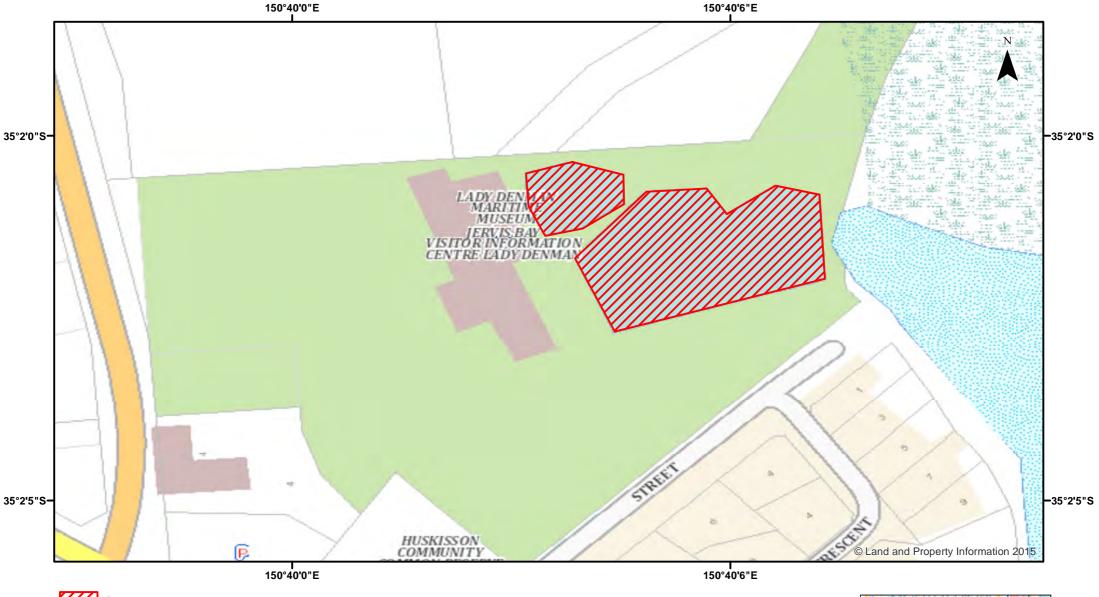

## **Currambene Creek - Lady Denman Heritage Complex**

NSW DPI 29 May 2018 Coordinates are shown in WGS84

Notice to Map Users

Additional closures may apply. Primary Industries and its employees disclaim all liability for any actions or consequences arising from the use of this information. This map is not to be used for navigational purposes as it is indicative only and not guaranteed to be free of error or omission.

## **Closed Waters**

The waters in Lady Denman Heritage Complex Fish Enclosure in the Currambene Creek (Crown Lands reserve number R96376; Shoalhaven City Council reserve number BHU603).

## Prohibited Method Any method