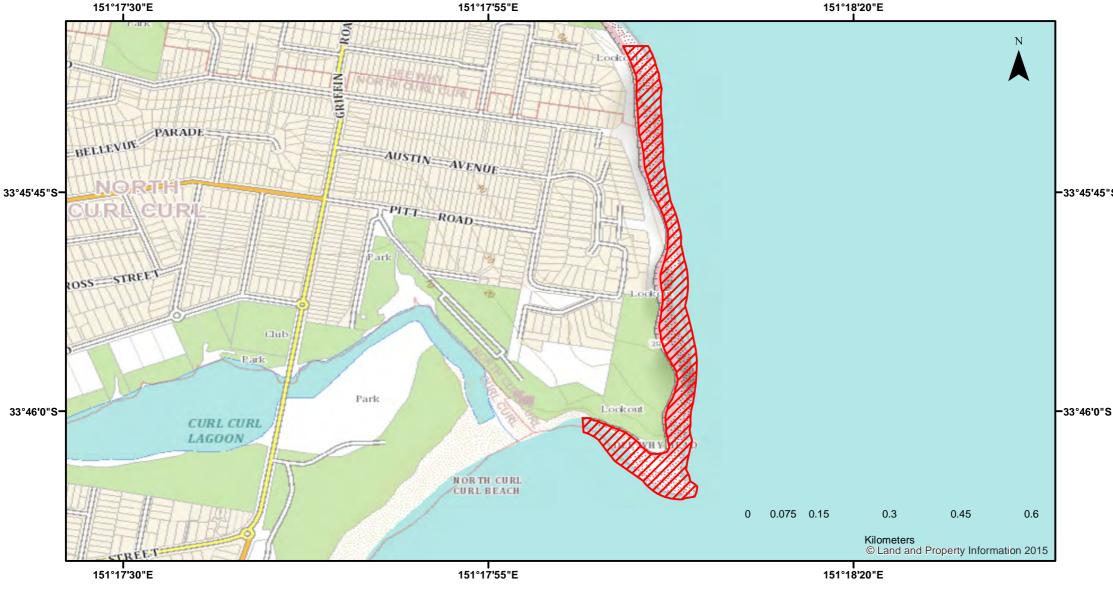

## **Closed Waters**

The whole of the foreshore from the southern boundary of the recreational reserve bordering Handoub Parade, generally southerly to the northern extremity of Curl Curl Beach (including that part of the foreshore between the mean high water mark and a line drawn 10 metres seaward of the mean low water mark).