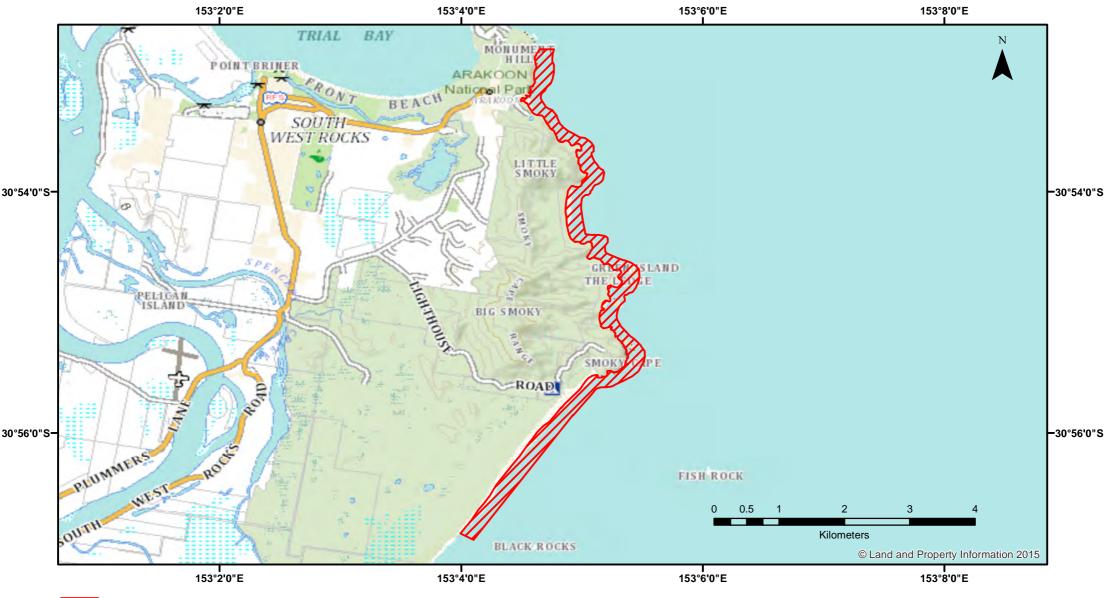

## **Closed Waters**

The whole of the waters adjacent to the shoreline between the northwesternmost extremity of Laggers Point, following the shoreline to a point on South Smoky Beach 3km generally southwest from Smoky Cape (that is, adjacent to Black Rocks), including Little Bay, Gap Beach and North Smoky Beach.