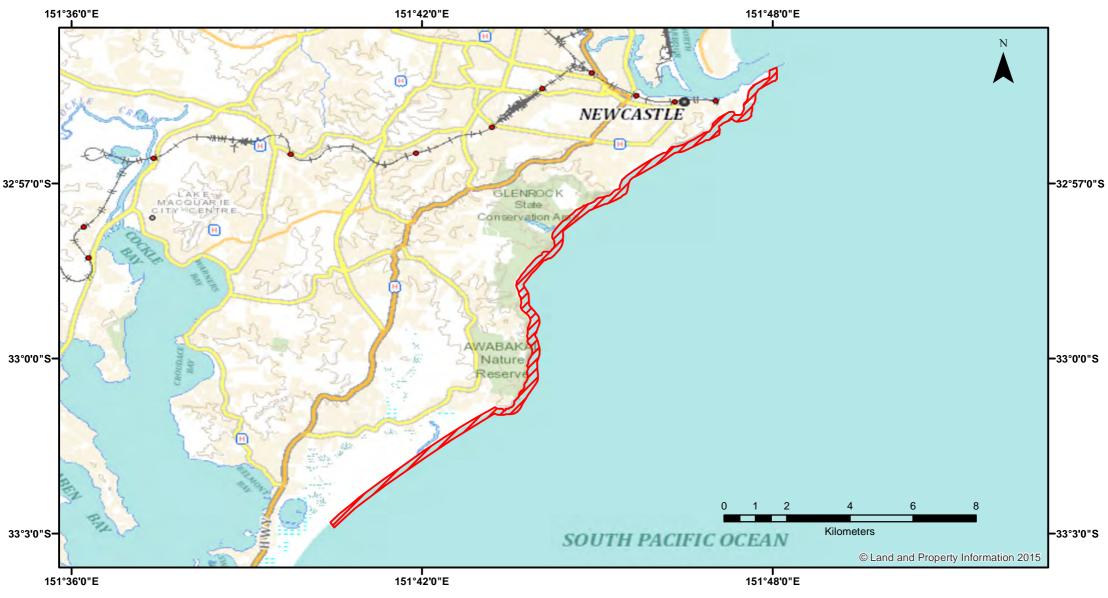

## Ocean Hauling - Nobbys Head to Nine Mile Beach

NSW DPI 9 February 2018 Coordinates are shown in WGS84

## **Closed Waters**

The whole of the waters adjacent to the shoreline between the southern breakwall at Nobbys Head and the Waste Water Treatment Works at Belmont on Nine Mile Beach, including Nobbys Beach, Newcastle Beach, Bar Beach, Dixon Park Beach, Merewether Beach, Dudley Beach, Redhead Beach and approximately 5km of Nine Mile Beach.