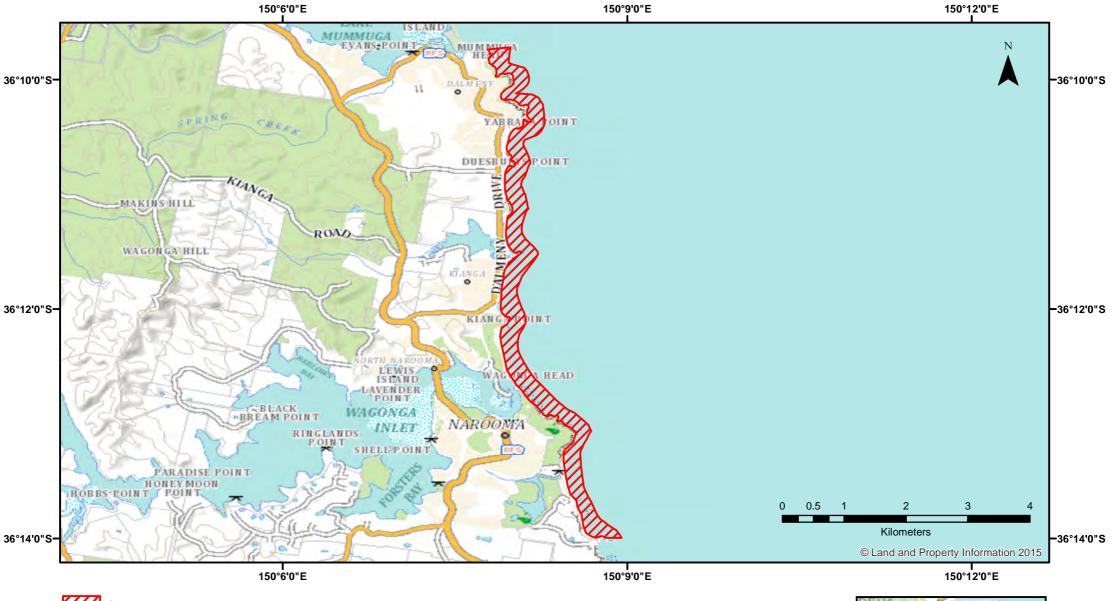

## Ocean Hauling - Mummaga Head to Glasshouse Rocks

NSW DPI 12 February 2018 Coordinates are shown in WGS84

## **Closed Waters**

The whole of the waters adjacent to the shoreline between the northeasternmost extremity of Mummaga Head (Dalmeny) and Glasshouse Rocks (south of Narooma Beach), including Joshs Beach, Yabbara Beach, Duesburys Beach, Kianga Beach (except between 1 May and 30 June in each year, both dates inclusive),

Carters Beach, Bar Beach and Narooma Beach.