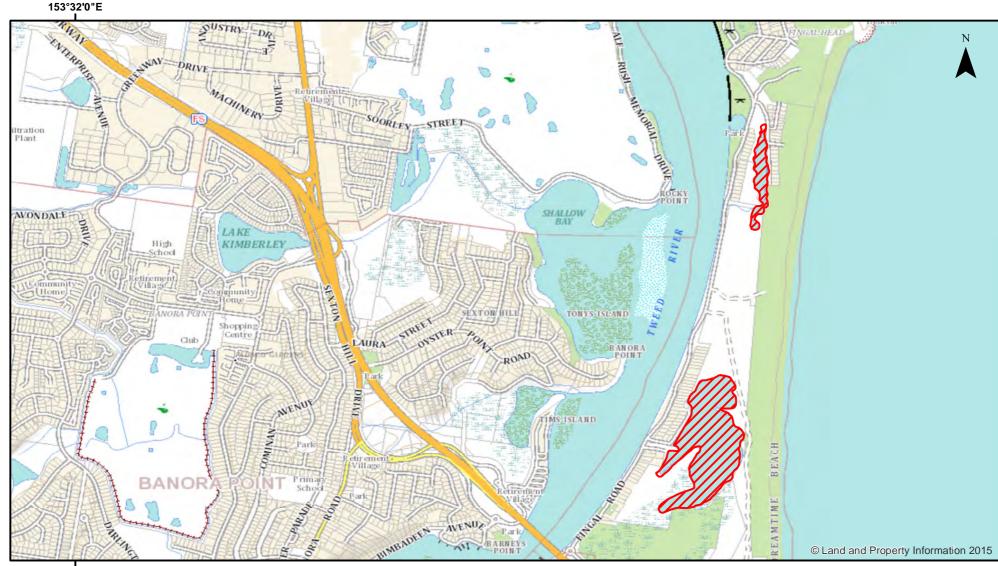

## **Tweed River - Wommin Lake and Wommin Lagoon**

153°32'0"E

NSW DPI 13 April 2018 Coordinates are shown in WGS84

Notice to Map Users
Additional closures may apply. Primary Industries and its
employees disclaim all liability for any actions or consequences
arising from the use of this information. This map is not to
be used for navigational purposes as it is indicative only and not

## Closed Waters

The whole of the waters of Wommin Lake and Wommin Lagoon, adjacent to the main road from Chinderah to Fingal (Fingal Road).

## Prohibited Method

Net, other than a dip or scoop net (prawns) or a landing net.