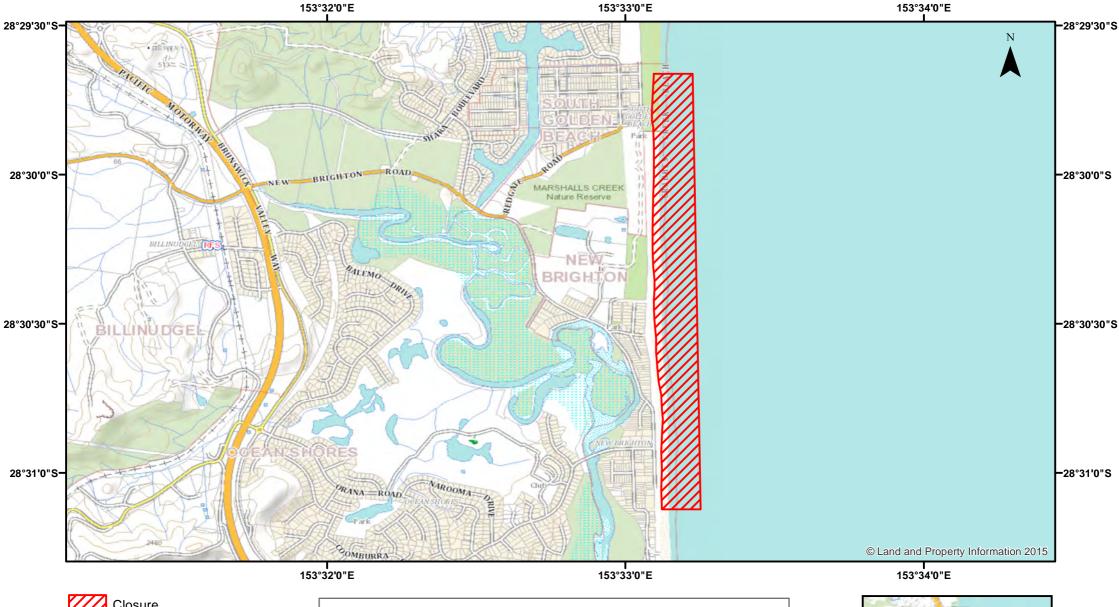

## Ocean Hauling - Crabbes Creek Beach (also known as Golden Beach)

NSW DPI 7 February 2018 Coordinates are shown in WGS84

Notice to Map Users

Additional closures may apply. Primary Industries and its employees disclaim all liability for any actions or consequences arising from the use of this information. This map is not to be used for navigational purposes as it is indicative only and not guaranteed to be free of error or omission

## **Closed Waters**

The whole of the waters adjacent to the beach from the intersection of the beach and an extension of Gloria Street, generally south along the beach for a distance of approximately 2.67km to that part of the beach adjacent to the northern end of North Head Road.