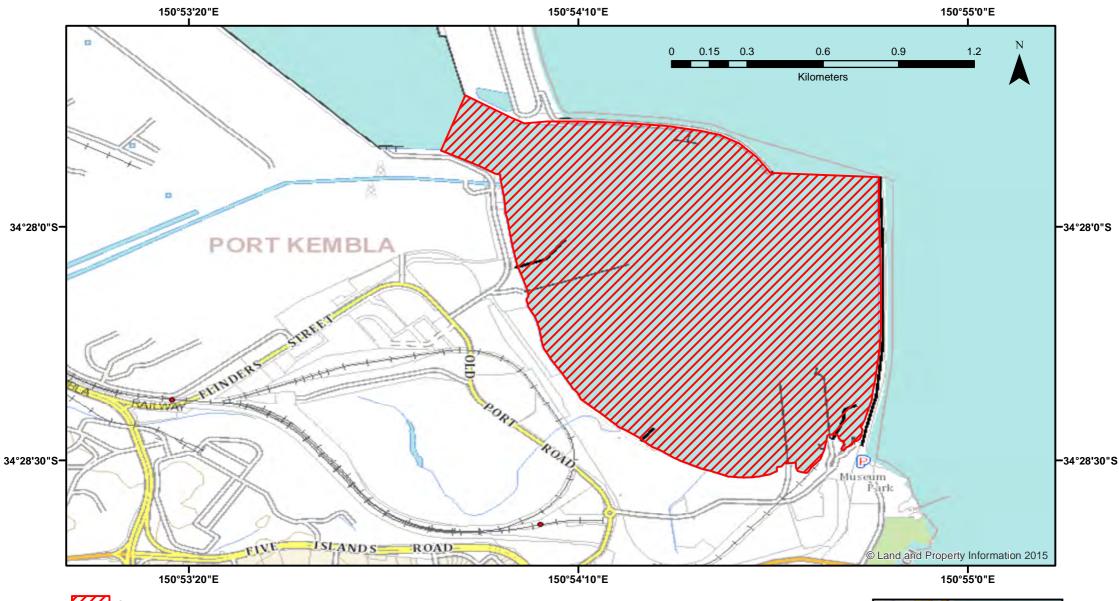

## Port Kembla - Outer Harbour

NSW DPI 28 May 2018 Coordinates are shown in WGS84

Notice to Map Users

Additional closures may apply. Primary Industries and its employees disclaim all liability for any actions or consequences arising from the use of this information. This map is not to be used for navigational purposes as it is indicative only and not guaranteed to be free of error or omission.

## **Closed Waters**

The whole of the waters of the Outer Harbour of Port Kembla within the following boundary: east of a line drawn from the green navigation light on the western end of the northern bank of the inner harbour entrance canal to the red navigation light at the western end of the southern bank of the inner harbour entrance canal, and from the northernmost extremity of the eastern breakwater, west to the southern extremity of the northern breakwater.

Prohibited Method

Net or Trap other than a landing net.