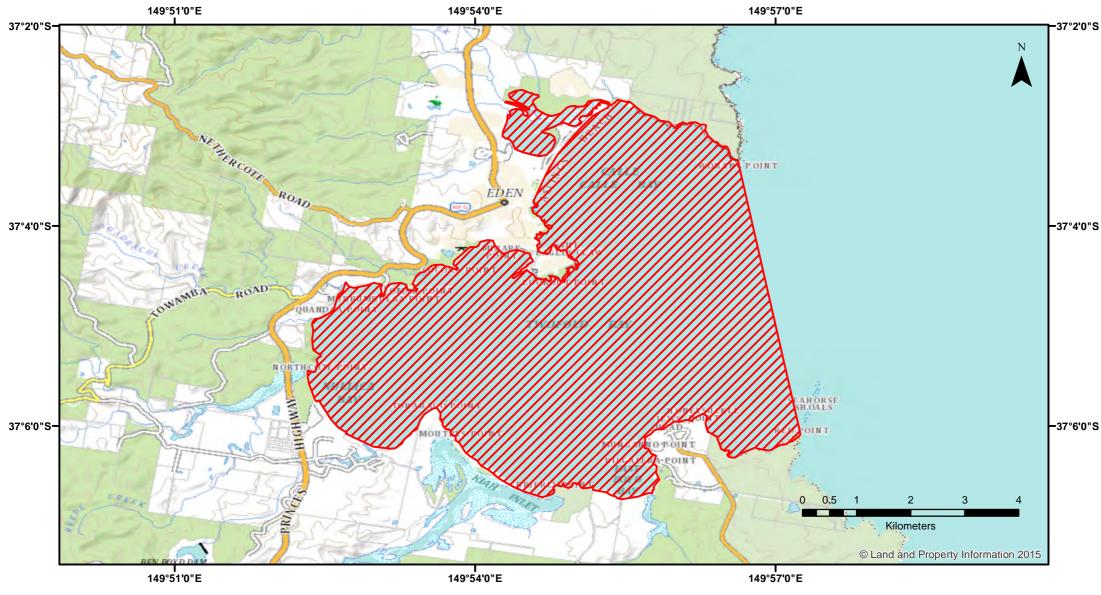

## **Southern Fish Trawl - Twofold Bay**

NSW DPI 15 March 2018 Coordinates are shown in WGS84

Notice to Map Users

Additional closures may apply. Primary Industries and its employees disclaim all liability for any actions or consequences arising from the use of this information. This map is not to be used for navigational purposes as it is indicative only and not guaranteed to be free of error or omission.

## **Closed Waters**

The whole of the waters of Twofold Bay together with its bays and inlets west of a line drawn from Worang Point (North Head) southerly to Red Point (South Head).

Prohibited Method Otter trawl net (fish) or a Danish seine trawl net (fish)