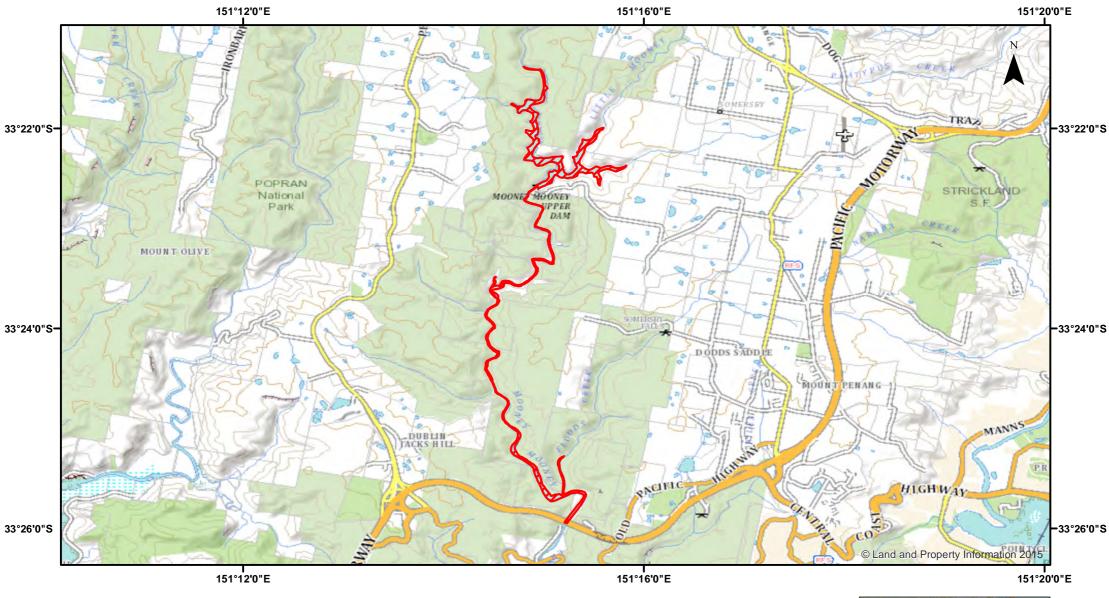

## Hawkesbury River (Mooney Mooney Creek) - Weekend Netting

NSW DPI 27 April 2018 Coordinates are shown in WGS84

Notice to Map Users

Additional closures may apply. Primary Industries and its employees disclaim all liability for any actions or consequences arising from the use of this information. This map is not to be used for navigational purposes as it is indicative only and not guaranteed to be free of error or omission.

## Closed Waters

The whole of the waters of Mooney Mooney Creek and its tributaries, upstream to its source from the Pacific Highway bridge.

Prohibited Method Net other than a landing net.

Closure Period
6pm Friday to 6pm Sunday in each week, or 6pm Friday to 6pm the following Monday
if Monday is a public holiday.