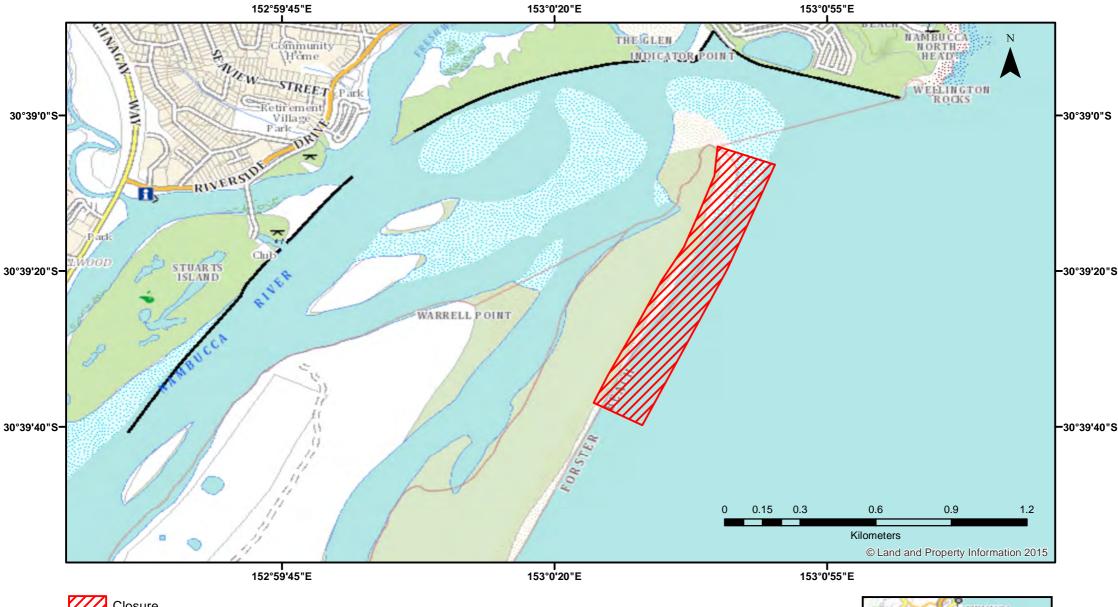

## Ocean Hauling - Forster Beach

**NSW DPI 8 February 2018** Coordinates are shown in WGS84

## **Closed Waters**

The whole of the waters adjacent to the shoreline from the southern side of the mouth of the Nambucca River for a distance of 1km travelling generally southwesterly along the shoreline.