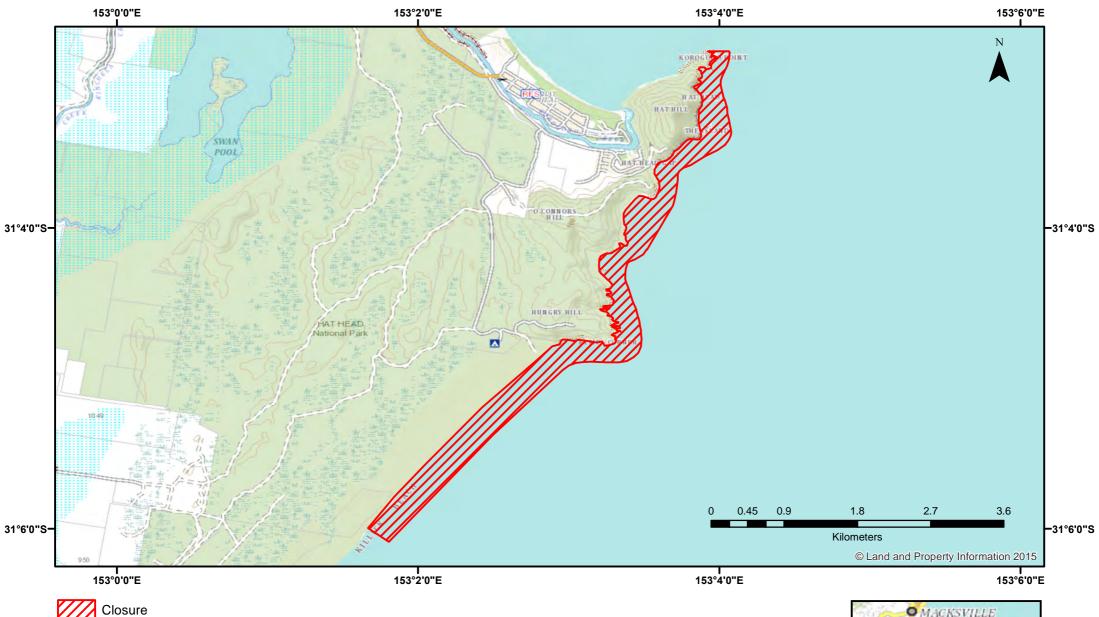

## **Closed Waters**

The whole of the waters adjacent to the shoreline from the northernmost extremity of Korogoro Point, following the shoreline to a point on Killick Beach 3km generally southwest of the Jew Bite, including Gap Beach, O'Connors Beach and Third Beach.