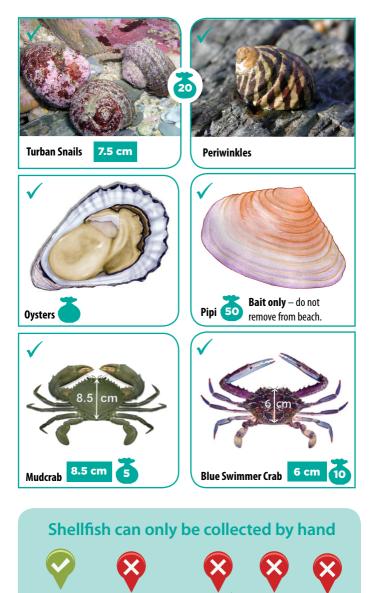

## ONLY THESE 6 SPECIES MAY BE COLLECTED

### DO NOT COLLECT THESE SPECIES FROM ANY AREA

Bag limit - maximum number of shellfish per person

**Turban Snail** 

x cm

minimum legal size that can be taken

A NSW Recreational Fishing Licence Fee must be paid when fishing and collecting shellfish in NSW and can be purchased at www.onegov.nsw.gov.au/ new/categories/recreational-fishing or by calling 1300 369 365.