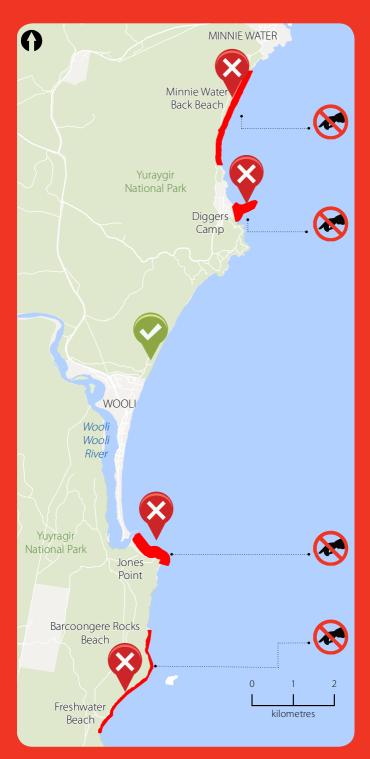

# Collecting from rocky shores in the Solitary Islands Marine Park



## ONLY THESE 6 SPECIES MAY BE COLLECTED





### NO COLLECTING IN RED AREAS



### NO COLLECTING IN RED AREAS

### DO NOT COLLECT THESE SPECIES FROM ANY AREA

























Bag limit - maximum number of shellfish per person

**Turban Snail** 

x cm

minimum legal size that can be taken

A NSW Recreational Fishing Licence Fee must be paid when fishing and collecting shellfish in NSW and can be purchased at www.onegov.nsw.gov.au/ new/categories/recreational-fishing or by calling 1300 369 365.



More information is available here www.dpi.nsw.gov.au/fishing



Download the **NSW DPI** FishSmart App for all the essential information vou need to fish in NSW

- Illegal fishing can threaten the precious values of the marine park and attract heavy fines.
- For more information on the Solitary Islands Marine Park, visit www.dpi.ns