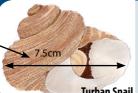

### DO NOT COLLECT THESE SPECIES FROM ANY AREA

Bag limit - maximum number of shellfish per person

**Turban Snail** 

x cm

minimum legal size that can be taken

A NSW Recreational Fishing Licence Fee must be paid when fishing and collecting shellfish in NSW and can be purchased at www.onegov.nsw.gov.au/ new/categories/recreational-fishing or by calling 1300 369 365.

#### www.dpi.nsw.gov.au

4978

8cm

7cm

6ст

5cm

4cm

3cm

2cm

1cm