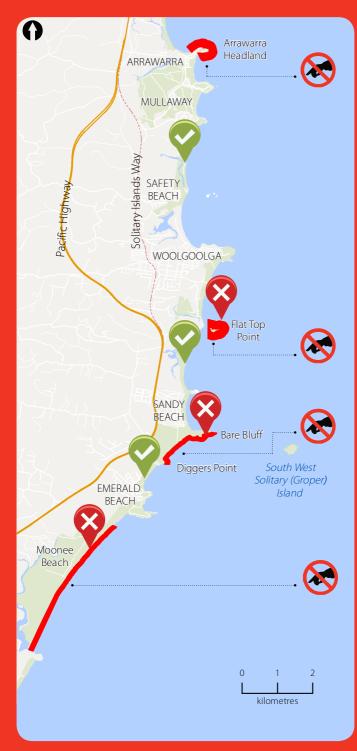

# Collecting from rocky shores in the Solitary Islands Marine Park



## ONLY THESE 6 SPECIES MAY BE COLLECTED





### NO COLLECTING IN RED AREAS



### NO COLLECTING IN RED AREAS

### DO NOT COLLECT THESE SPECIES FROM ANY AREA

























Bag limit - maximum number of shellfish per person

**Turban Snail** 

x cm

minimum legal size that can be taken

A NSW Recreational Fishing Licence Fee must be paid when fishing and collecting shellfish in NSW and can be purchased at www.onegov.nsw.gov.au/ new/categories/recreational-fishing or by calling 1300 369 365.



More information is available here www.dpi.nsw.gov.au/fishing



Download the **NSW DPI** FishSmart App for all the essential information vou need to fish in NSW

- Illegal fishing can threaten the precious values of the marine park and attract heavy fines.
- For more information on the Solitary Islands Marine Park, visit www.dpi.nsw.gov.au/ solitaryislandsmarinepar