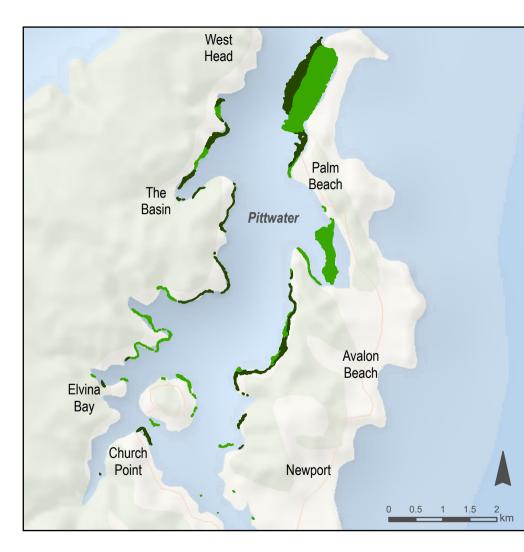

## Posidonia australis Endangered Population in Pittwater

Posidonia australis

Posidonia australis mixed with other seagrass

Data shown is a subset of NSW Estuarine Macrophyte mapping dated 07/06/2021 and contains all Posidonia macrophyte categories. NSW Estuarine Macrophyte mapping is available through Fisheries Spatial Data Portal.

Map base provided by: ESRI World Ocean Base (2021) © State of New South Wales through Department of Primary Industries 2021