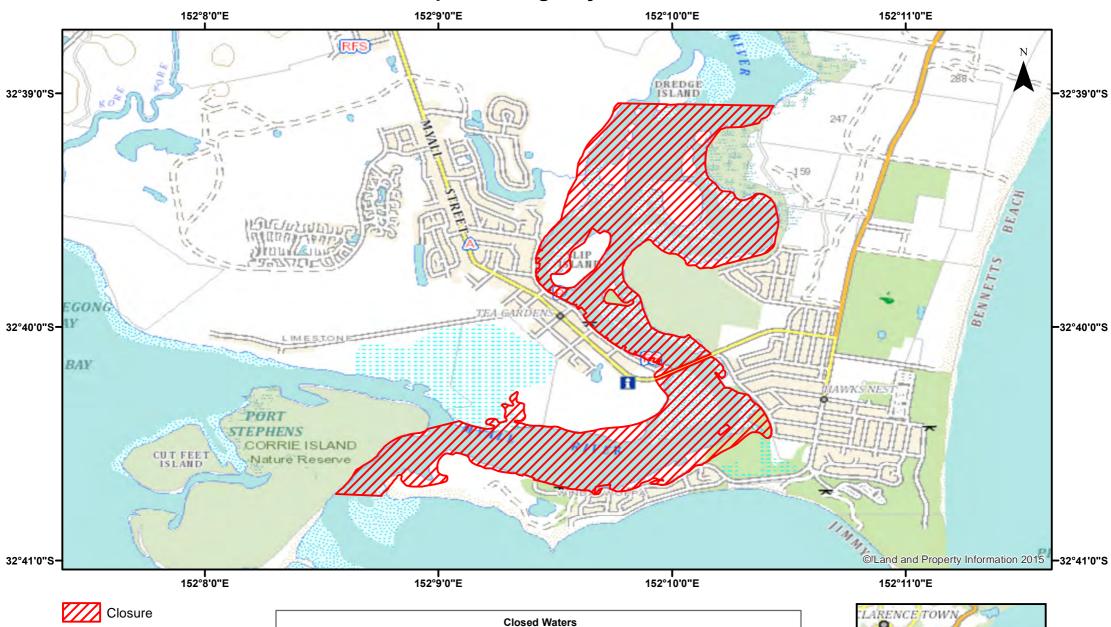

## **Spearfishing - Myall River**

NSW DPI 21 March 2018 Coordinates are shown in WGS84

The whole of the waters of Myall River and Paddy Marr's Bar between a line drawn from the southern tip of Dredge Island due east to the eastern bank and due west to the western bank of the river and a line drawn due east and west from the southwestern end of the training wall in Paddy Marr's Bar but exclusive of Corrie Creek from its confluence with the Myall River.