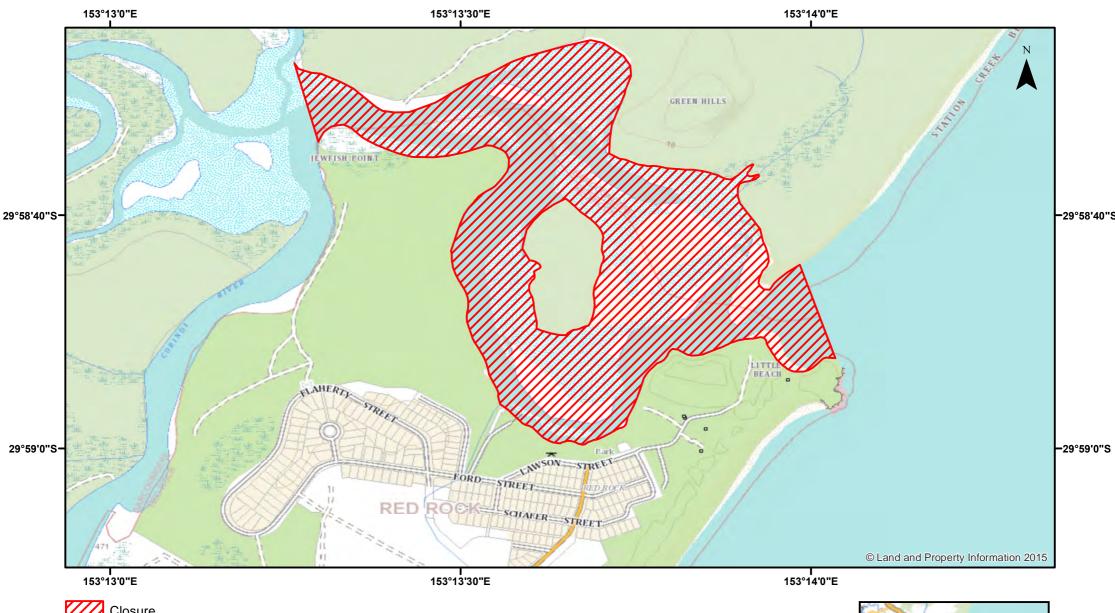

## **Spearfishing - Red Bank River**

NSW DPI 26 March 2018 Coordinates are shown in WGS84

Notice to Map Users

Additional closures may apply. Primary Industries and its employees disclaim all liability for any actions or consequences arising from the use of this information. This map is not to be used for navigational purposes as it is indicative only and not guaranteed to be free of error or omission.

## **Closed Waters**

The waters of Red Bank River and Saltwater and Corindi Creeks and their tributaries, downstream from a line drawn from a white post marked FD erected on Jewfish Point, and bearing 344° across the river, to the river's confluence with the South Pacific Ocean.