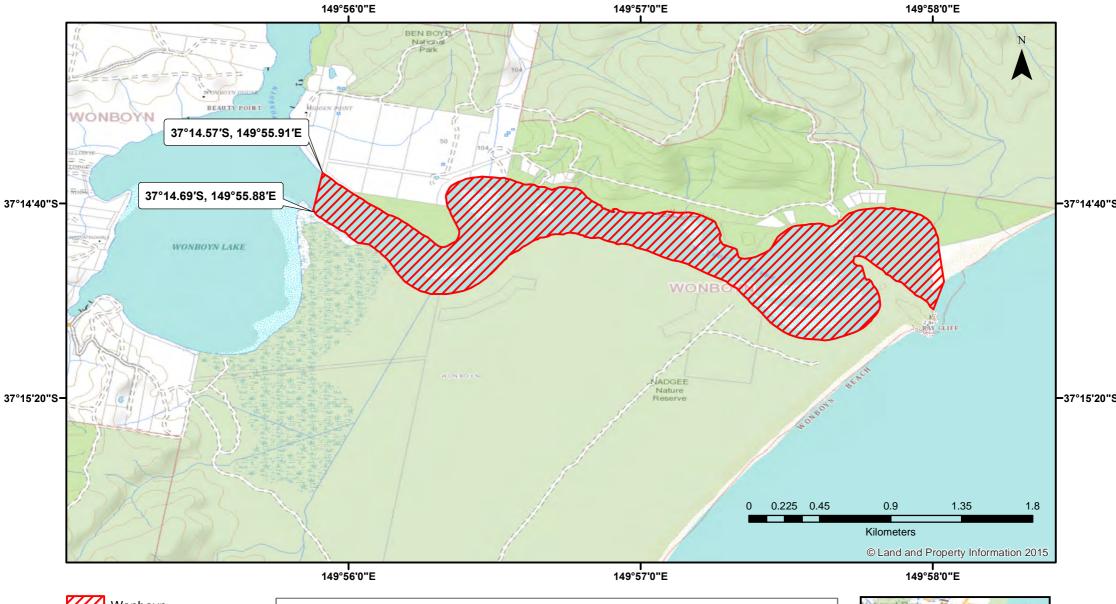

## **Spearfishing - Wonboyn River**

NSW DPI 26 March 2018 Coordinates are shown in WGS84

Notice to Map Users

Additional closures may apply. Primary Industries and its employees disclaim all liability for any actions or consequences arising from the use of this information. This map is not to be used for navigational purposes as it is indicative only and not guaranteed to be free of error or omission.

## **Closed Waters**

The whole of the entrance waters of Wonboyn River downwards to their confluence with the South Pacific Ocean from a line drawn in a southerly direction from the northwesternmost foreshore at a point 37°14.57'S, 149°55.91'E to the westernmost foreshore at a point 37° 14.69'S, 149°55.88'E.