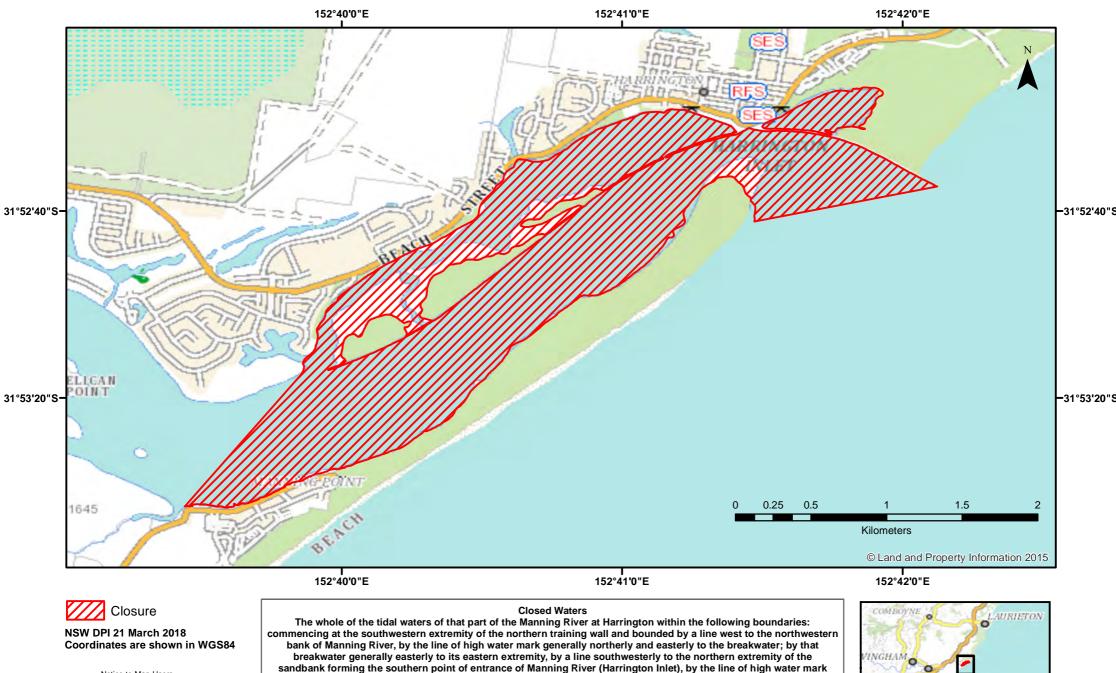

**Spearfishing - Manning River** 

Notice to Map Users Additional closures may apply. Primary Industries and its employees disclaim all liability for any actions or consequences arising from the use of this information. This map is not to be used for navigational purposes as it is indicative only and not guaranteed to be free of error or omission.

## waters of the lagoon north of the northern training wall at Manning River and near the entrance of the river, known as the Harrington Swimming Lagoon.

of the southeastern bank of the Manning River generally southwesterly to the eastern shore of the mouth

of Mangrove Creek; and then by a line generally northeasterly to the point of commencement. And the whole of the